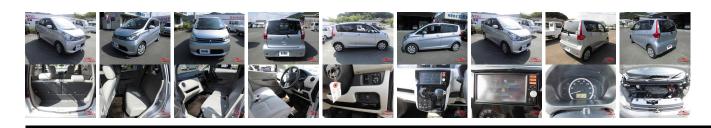

## Vehicle Information

| venicie I    | AB-      |             |              |                                                         |             |           |            |  |
|--------------|----------|-------------|--------------|---------------------------------------------------------|-------------|-----------|------------|--|
| MITSUBISH    | łI       |             |              | First Registration Year:2013-06Manufacture Year:2013-06 |             |           | 7700100276 |  |
| Model:       | EK WAGON | Chassis No: | B11W-000**** | Transmission                                            | : Automatic | Exterior: |            |  |
| Grade:       | 4        | Engine:     |              | Mileage:                                                | 77,503      | Interior: |            |  |
| Fuel:        | Petrol   | Seats:      | 4            | Engine                                                  | 660         |           |            |  |
| Drive Train: | 2WD      |             |              | Capacity:                                               |             |           |            |  |
|              |          |             |              | Color:                                                  | SILVER M    |           |            |  |

## Vehicle Options:

| Pwr Steering     | Pwr Wind               | Pwr Mirrors    | Center Lock  |         |
|------------------|------------------------|----------------|--------------|---------|
| Air Cond         | Reverse Camera         | Pwr Slide Door | Easy Closer  |         |
| Cruise Control   | ABS                    | Air Bag        | Fog Lamps    |         |
| HID Head Lamps   | LED Head Lamps         | Spare Key      | Remote Key   |         |
| Push Start       | Seat Heater            | Pwr Seat       | Leather Seat | \$1,760 |
| Floor Mat        | Sun Roof               | Alloy Wheels   | Grill Guard  |         |
| Rear Wiper       | Rear Spoiler           | Stereo         | Navi/TV      |         |
| Car CD           | Car MD                 | AUX            | Spare Tire   |         |
| Spare Tire Case  | Puncture Repairing Kit | Tool           | Jack         |         |
| Operators Manual | Maint. Record          |                |              |         |