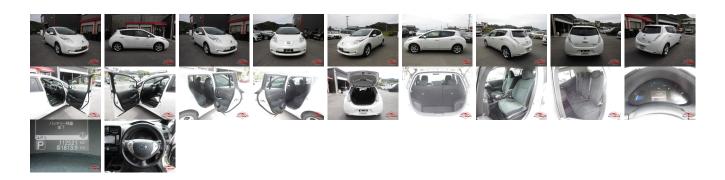

| Vehicle I           | AB-      |             |                                                              |              |             |           |            |  |
|---------------------|----------|-------------|--------------------------------------------------------------|--------------|-------------|-----------|------------|--|
| NISSAN              |          |             | First Registration Year: 2013-10   Manufacture Year: 2013-10 |              |             |           | 7700100226 |  |
| Model:              | LEAF     | Chassis No: | AZE0-06****                                                  | Transmission | : Automatic | Exterior: |            |  |
| Grade:              | 4        | Engine:     |                                                              | Mileage:     | 112,521     | Interior: |            |  |
| Fuel:               | Electric | Seats:      | 5                                                            | Engine       | 0           |           |            |  |
| <b>Drive Train:</b> | 2WD      |             |                                                              | Capacity:    |             |           |            |  |
|                     |          |             |                                                              | Color:       | PEARL       |           |            |  |