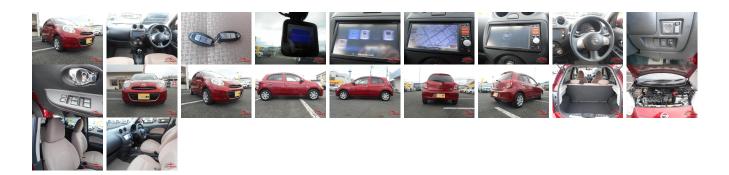

## Vehicle Information

AB-7700687

| NISSAN                |               |             | First Registration Year:2013-03Manufacture Year:2013-03 |                     |           | <b>AD</b> -7700007 |  |
|-----------------------|---------------|-------------|---------------------------------------------------------|---------------------|-----------|--------------------|--|
| Model:                | MARCH         | Chassis No: | K13-71****                                              | Transmission:       | Automatic | Exterior:          |  |
| Grade:                | 4             | Engine:     |                                                         | Mileage:            | 89,261    | Interior:          |  |
| Fuel:<br>Drive Train: | Petrol<br>2WD | Seats:      | 5                                                       | Engine<br>Capacity: | 1,200     |                    |  |
|                       | 2110          |             |                                                         | Color:              | RED M     |                    |  |

## Vehicle Options:

| Pwr Steering     | Pwr Wind               | Pwr Mirrors    | Center Lock  |         |
|------------------|------------------------|----------------|--------------|---------|
| Air Cond         | Reverse Camera         | Pwr Slide Door | Easy Closer  |         |
| Cruise Control   | ABS                    | Air Bag        | Fog Lamps    |         |
| HID Head Lamps   | LED Head Lamps         | Spare Key      | Remote Key   |         |
| Push Start       | Seat Heater            | Pwr Seat       | Leather Seat | \$2,250 |
| Floor Mat        | Sun Roof               | Alloy Wheels   | Grill Guard  |         |
| Rear Wiper       | Rear Spoiler           | Stereo         | Navi/TV      |         |
| Car CD           | Car MD                 | AUX            | Spare Tire   |         |
| Spare Tire Case  | Puncture Repairing Kit | Tool           | Jack         |         |
| Operators Manual | Maint. Record          |                | n            |         |