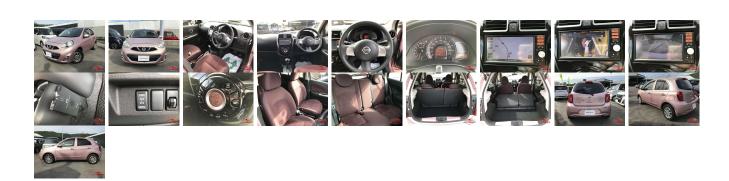

## **Vehicle Information**

**NISSAN** 

AB-7700690

**First Registration Year:** 2013-07 **Manufacture Year:** 2013-07

Model:MARCHChassis No:NK13-01\*\*\*\*Transmission:AutomaticExterior:Grade:4Engine:Mileage:90,000Interior:

Fuel: Petrol Seats: 5 Engine 1,200

Drive Train: 4WD Capacity:

Color: RED

## **Vehicle Options:**

| Pwr Steering     | Pwr Wind               | Pwr Mirrors    | Center Lock  |         |
|------------------|------------------------|----------------|--------------|---------|
| Air Cond         | Reverse Camera         | Pwr Slide Door | Easy Closer  |         |
| Cruise Control   | ABS                    | Air Bag        | Fog Lamps    |         |
| HID Head Lamps   | LED Head Lamps         | Spare Key      | Remote Key   |         |
| Push Start       | Seat Heater            | Pwr Seat       | Leather Seat | \$2,750 |
| Floor Mat        | Sun Roof               | Alloy Wheels   | Grill Guard  |         |
| Rear Wiper       | Rear Spoiler           | Stereo         | Navi/TV      |         |
| Car CD           | Car MD                 | AUX            | Spare Tire   |         |
| Spare Tire Case  | Puncture Repairing Kit | Tool           | Jack         |         |
| Operators Manual | Maint. Record          |                |              |         |