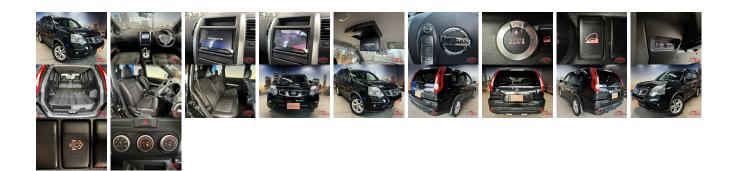

| NISSAN       | nformation |             | First Registration Year:2013-06Manufacture Year:2013-06 |               |           |           | AB-<br>7700100109 |
|--------------|------------|-------------|---------------------------------------------------------|---------------|-----------|-----------|-------------------|
| Model:       | X-TRAIL    | Chassis No: | DNT31-30****                                            | Transmission: | Automatic | Exterior: |                   |
| Grade:       | 4          | Engine:     |                                                         | Mileage:      | 87,319    | Interior: |                   |
| Fuel:        | Diesel     | Seats:      | 5                                                       | Engine        | 2,000     |           |                   |
| Drive Train: | 4WD        |             |                                                         | Capacity:     |           |           |                   |
|              |            |             |                                                         | Color:        | BLACK     |           |                   |

## Vehicle Options:

| Pwr Steering     | Pwr Wind               | Pwr Mirrors    | Center Lock  |         |
|------------------|------------------------|----------------|--------------|---------|
| Air Cond         | Reverse Camera         | Pwr Slide Door | Easy Closer  |         |
| Cruise Control   | ABS                    | Air Bag        | Fog Lamps    |         |
| HID Head Lamps   | LED Head Lamps         | Spare Key      | Remote Key   |         |
| Push Start       | Seat Heater            | Pwr Seat       | Leather Seat | \$2,730 |
| Floor Mat        | Sun Roof               | Alloy Wheels   | Grill Guard  |         |
| Rear Wiper       | Rear Spoiler           | Stereo         | Navi/TV      |         |
| Car CD           | Car MD                 | AUX            | Spare Tire   |         |
| Spare Tire Case  | Puncture Repairing Kit | Tool           | Jack         |         |
| Operators Manual | Maint. Record          |                | <u>,</u>     |         |