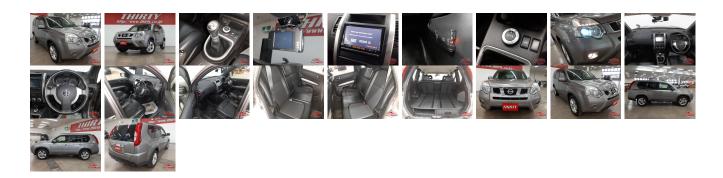

| Vehicle I    | AB-     |             |                                                         |               |        |           |            |
|--------------|---------|-------------|---------------------------------------------------------|---------------|--------|-----------|------------|
| NISSAN       |         |             | First Registration Year:2013-07Manufacture Year:2013-07 |               |        |           | 7700100111 |
| Model:       | X-TRAIL | Chassis No: | DNT31-30****                                            | Transmission: | Manual | Exterior: |            |
| Grade:       | 4       | Engine:     |                                                         | Mileage:      | 93,561 | Interior: |            |
| Fuel:        | Diesel  | Seats:      | 5                                                       | Engine        | 2,000  |           |            |
| Drive Train: | 4WD     |             |                                                         | Capacity:     |        |           |            |
|              |         |             |                                                         | Color:        | GRAY M |           |            |

## Vehicle Options:

| Pwr Steering     | Pwr Wind               | Pwr Mirrors    | Center Lock  |         |
|------------------|------------------------|----------------|--------------|---------|
| Air Cond         | Reverse Camera         | Pwr Slide Door | Easy Closer  |         |
| Cruise Control   | ABS                    | Air Bag        | Fog Lamps    |         |
| HID Head Lamps   | LED Head Lamps         | Spare Key      | Remote Key   |         |
| Push Start       | Seat Heater            | Pwr Seat       | Leather Seat | \$2,640 |
| Floor Mat        | Sun Roof               | Alloy Wheels   | Grill Guard  |         |
| Rear Wiper       | Rear Spoiler           | Stereo         | Navi/TV      |         |
| Car CD           | Car MD                 | AUX            | Spare Tire   |         |
| Spare Tire Case  | Puncture Repairing Kit | Tool           | Jack         |         |
| Operators Manual | Maint. Record          | ~              | л            |         |