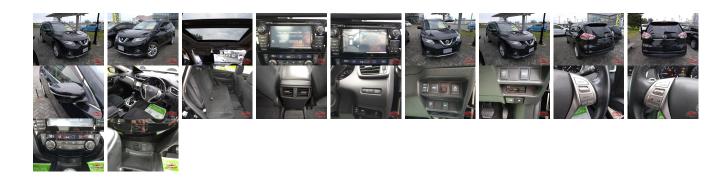

| Vehicle I    | AB-     |             |                                                         |                 |           |            |  |
|--------------|---------|-------------|---------------------------------------------------------|-----------------|-----------|------------|--|
| NISSAN       |         |             | First Registration Year:2013-12Manufacture Year:2013-12 |                 |           | 7700100121 |  |
| Model:       | X-TRAIL | Chassis No: | NT32-00****                                             | * Transmission: | Automatic | Exterior:  |  |
| Grade:       | 4       | Engine:     |                                                         | Mileage:        | 86,871    | Interior:  |  |
| Fuel:        | Petrol  | Seats:      | 5                                                       | Engine          | 2,000     |            |  |
| Drive Train: | 4WD     |             |                                                         | Capacity:       |           |            |  |
|              |         |             |                                                         | Color:          | BLACK M   |            |  |

## Vehicle Options:

| Pwr Steering     | Pwr Wind               | Pwr Mirrors    | Center Lock  |         |
|------------------|------------------------|----------------|--------------|---------|
| Air Cond         | Reverse Camera         | Pwr Slide Door | Easy Closer  |         |
| Cruise Control   | ABS                    | Air Bag        | Fog Lamps    |         |
| HID Head Lamps   | LED Head Lamps         | Spare Key      | Remote Key   |         |
| Push Start       | Seat Heater            | Pwr Seat       | Leather Seat | \$2,570 |
| Floor Mat        | Sun Roof               | Alloy Wheels   | Grill Guard  |         |
| Rear Wiper       | Rear Spoiler           | Stereo         | Navi/TV      |         |
| Car CD           | Car MD                 | AUX            | Spare Tire   |         |
| Spare Tire Case  | Puncture Repairing Kit | Tool           | Jack         |         |
| Operators Manual | Maint. Record          |                |              |         |