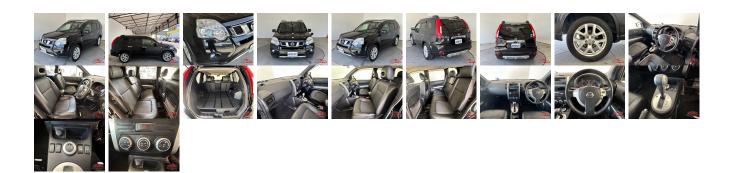

| Vehicle I           | AB-     |             |                                                         |              |         |      |            |  |
|---------------------|---------|-------------|---------------------------------------------------------|--------------|---------|------|------------|--|
| NISSAN              |         |             | First Registration Year:2013-02Manufacture Year:2013-02 |              |         |      | 7700100115 |  |
| Model:              | X-TRAIL | Chassis No: | NT31-31****                                             | Transmission | : Autom | atic | Exterior:  |  |
| Grade:              | 4       | Engine:     |                                                         | Mileage:     | 75,119  |      | Interior:  |  |
| Fuel:               | Petrol  | Seats:      | 5                                                       | Engine       | 2,000   |      |            |  |
| <b>Drive Train:</b> | 4WD     |             |                                                         | Capacity:    |         |      |            |  |
|                     |         |             |                                                         | Color:       | BLAC    | K    |            |  |

## Vehicle Options:

| Pwr Steering     | Pwr Wind               | Pwr Mirrors    | Center Lock  |         |
|------------------|------------------------|----------------|--------------|---------|
| Air Cond         | Reverse Camera         | Pwr Slide Door | Easy Closer  |         |
| Cruise Control   | ABS                    | Air Bag        | Fog Lamps    |         |
| HID Head Lamps   | LED Head Lamps         | Spare Key      | Remote Key   |         |
| Push Start       | Seat Heater            | Pwr Seat       | Leather Seat | \$2,530 |
| Floor Mat        | Sun Roof               | Alloy Wheels   | Grill Guard  |         |
| Rear Wiper       | Rear Spoiler           | Stereo         | Navi/TV      |         |
| Car CD           | Car MD                 | AUX            | Spare Tire   |         |
| Spare Tire Case  | Puncture Repairing Kit | Tool           | Jack         |         |
| Operators Manual | Maint. Record          |                | n            |         |