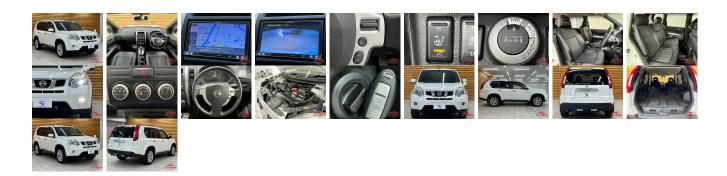

## **Vehicle Information**

| venicie 1           | AB-     |             |             |                                                         |             |           |            |
|---------------------|---------|-------------|-------------|---------------------------------------------------------|-------------|-----------|------------|
| NISSAN              |         |             |             | First Registration Year:2013-03Manufacture Year:2013-03 |             |           | 7700100112 |
| Model:              | X-TRAIL | Chassis No: | NT31-31**** | Transmission                                            | Automatic   | Exterior: |            |
| Grade:              | 4       | Engine:     |             | Mileage:                                                | 94,000      | Interior: |            |
| Fuel:               | Petrol  | Seats:      | 5           | Engine                                                  | 2,000       |           |            |
| <b>Drive Train:</b> | 4WD     |             |             | Capacity:                                               |             |           |            |
|                     |         |             |             | Color:                                                  | PEARL WHITE |           |            |

## Vehicle Options:

| Pwr Steering     | Pwr Wind               | Pwr Mirrors    | Center Lock  |         |
|------------------|------------------------|----------------|--------------|---------|
| Air Cond         | Reverse Camera         | Pwr Slide Door | Easy Closer  |         |
| Cruise Control   | ABS                    | Air Bag        | Fog Lamps    |         |
| HID Head Lamps   | LED Head Lamps         | Spare Key      | Remote Key   |         |
| Push Start       | Seat Heater            | Pwr Seat       | Leather Seat | \$2,630 |
| Floor Mat        | Sun Roof               | Alloy Wheels   | Grill Guard  |         |
| Rear Wiper       | Rear Spoiler           | Stereo         | Navi/TV      |         |
| Car CD           | Car MD                 | AUX            | Spare Tire   |         |
| Spare Tire Case  | Puncture Repairing Kit | Tool           | Jack         |         |
| Operators Manual | Maint. Record          |                | л            |         |