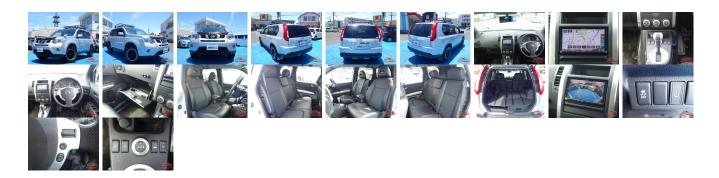

| Vehicle I           | AB-     |             |                                                         |              |          |      |            |  |
|---------------------|---------|-------------|---------------------------------------------------------|--------------|----------|------|------------|--|
| NISSAN              |         |             | First Registration Year:2013-08Manufacture Year:2013-08 |              |          |      | 7700100105 |  |
| Model:              | X-TRAIL | Chassis No: | NT31-31****                                             | Transmission | : Automa | atic | Exterior:  |  |
| Grade:              | 4       | Engine:     |                                                         | Mileage:     | 83,781   |      | Interior:  |  |
| Fuel:               | Petrol  | Seats:      | 5                                                       | Engine       | 2,000    |      |            |  |
| <b>Drive Train:</b> | 4WD     |             |                                                         | Capacity:    |          |      |            |  |
|                     |         |             |                                                         | Color:       | SILVE    | R    |            |  |

## Vehicle Options:

| Pwr Steering     | Pwr Wind               | Pwr Mirrors    | Center Lock  |         |
|------------------|------------------------|----------------|--------------|---------|
| Air Cond         | Reverse Camera         | Pwr Slide Door | Easy Closer  |         |
| Cruise Control   | ABS                    | Air Bag        | Fog Lamps    |         |
| HID Head Lamps   | LED Head Lamps         | Spare Key      | Remote Key   |         |
| Push Start       | Seat Heater            | Pwr Seat       | Leather Seat | \$2,630 |
| Floor Mat        | Sun Roof               | Alloy Wheels   | Grill Guard  |         |
| Rear Wiper       | Rear Spoiler           | Stereo         | Navi/TV      |         |
| Car CD           | Car MD                 | AUX            | Spare Tire   |         |
| Spare Tire Case  | Puncture Repairing Kit | Tool           | Jack         |         |
| Operators Manual | Maint. Record          |                | "            |         |