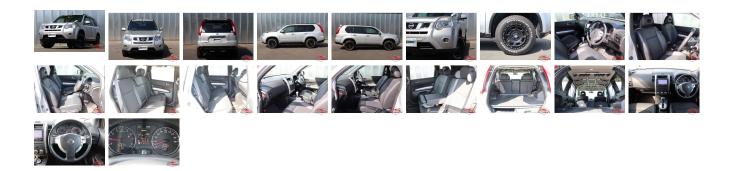

| Vehicle I    | AB-     |             |                                                         |               |           |           |            |
|--------------|---------|-------------|---------------------------------------------------------|---------------|-----------|-----------|------------|
| NISSAN       |         |             | First Registration Year:2013-12Manufacture Year:2013-12 |               |           |           | 7700100118 |
| Model:       | X-TRAIL | Chassis No: | NT31-32****                                             | Transmission: | Automatic | Exterior: |            |
| Grade:       | 4       | Engine:     |                                                         | Mileage:      | 79,000    | Interior: |            |
| Fuel:        | Petrol  | Seats:      | 5                                                       | Engine        | 2,000     |           |            |
| Drive Train: | 4WD     |             |                                                         | Capacity:     |           |           |            |
|              |         |             |                                                         | Color:        | SILVER    |           |            |

## Vehicle Options:

| Pwr Steering     | Pwr Wind               | Pwr Mirrors    | Center Lock  |         |
|------------------|------------------------|----------------|--------------|---------|
| Air Cond         | Reverse Camera         | Pwr Slide Door | Easy Closer  |         |
| Cruise Control   | ABS                    | Air Bag        | Fog Lamps    |         |
| HID Head Lamps   | LED Head Lamps         | Spare Key      | Remote Key   |         |
| Push Start       | Seat Heater            | Pwr Seat       | Leather Seat | \$2,690 |
| Floor Mat        | Sun Roof               | Alloy Wheels   | Grill Guard  |         |
| Rear Wiper       | Rear Spoiler           | Stereo         | Navi/TV      |         |
| Car CD           | Car MD                 | AUX            | Spare Tire   |         |
| Spare Tire Case  | Puncture Repairing Kit | Tool           | Jack         |         |
| Operators Manual | Maint. Record          | ~              |              |         |