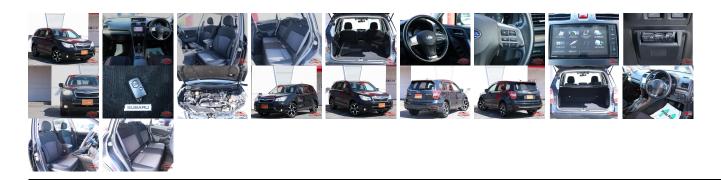

## Vehicle Information

AB-7700845

| SUBARU       |          |             |            | First Registration Y<br>Manufacture Year: |           |           | <b>XD</b> 7700015 |
|--------------|----------|-------------|------------|-------------------------------------------|-----------|-----------|-------------------|
| Model:       | FORESTER | Chassis No: | SJ5-00**** | Transmission:                             | Automatic | Exterior: |                   |
| Grade:       | 4        | Engine:     |            | Mileage:                                  | 91,000    | Interior: |                   |
| Fuel:        | Petrol   | Seats:      | 5          | Engine                                    | 2,000     |           |                   |
| Drive Train: | 4WD      |             |            | Capacity:                                 |           |           |                   |
|              |          |             |            | Color:                                    | GRAY M    |           |                   |

## Vehicle Options:

| Pwr Steering     | Pwr Wind               | Pwr Mirrors    | Center Lock  |         |
|------------------|------------------------|----------------|--------------|---------|
| Air Cond         | Reverse Camera         | Pwr Slide Door | Easy Closer  |         |
| Cruise Control   | ABS                    | Air Bag        | Fog Lamps    |         |
| HID Head Lamps   | LED Head Lamps         | Spare Key      | Remote Key   |         |
| Push Start       | Seat Heater            | Pwr Seat       | Leather Seat | \$3,260 |
| Floor Mat        | Sun Roof               | Alloy Wheels   | Grill Guard  |         |
| Rear Wiper       | Rear Spoiler           | Stereo         | Navi/TV      |         |
| Car CD           | Car MD                 | AUX            | Spare Tire   |         |
| Spare Tire Case  | Puncture Repairing Kit | Tool           | Jack         |         |
| Operators Manual | Maint. Record          | -              | п.           |         |