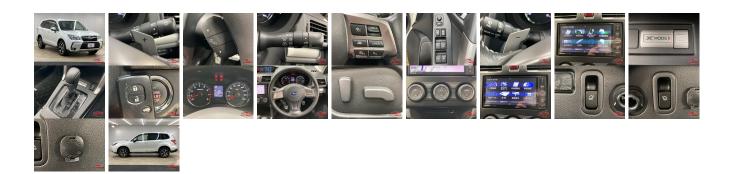

## Vehicle Information

AB-7700826

| SUBARU       |          |             |            | First Registration Y<br>Manufacture Year: |             |           | <b>ND</b> 1100020 |
|--------------|----------|-------------|------------|-------------------------------------------|-------------|-----------|-------------------|
| Model:       | FORESTER | Chassis No: | SJG-00**** | Transmission:                             | Automatic   | Exterior: |                   |
| Grade:       | 4        | Engine:     |            | Mileage:                                  | 80,000      | Interior: |                   |
| Fuel:        | Petrol   | Seats:      | 5          | Engine                                    | 2,000       |           |                   |
| Drive Train: | 4WD      |             |            | Capacity:                                 |             |           |                   |
|              |          |             |            | Color:                                    | PEARL WHITE |           |                   |

## Vehicle Options:

| Pwr Steering     | Pwr Wind               | Pwr Mirrors    | Center Lock  |         |
|------------------|------------------------|----------------|--------------|---------|
| Air Cond         | Reverse Camera         | Pwr Slide Door | Easy Closer  |         |
| Cruise Control   | ABS                    | Air Bag        | Fog Lamps    |         |
| HID Head Lamps   | LED Head Lamps         | Spare Key      | Remote Key   |         |
| Push Start       | Seat Heater            | Pwr Seat       | Leather Seat | \$3,450 |
| Floor Mat        | Sun Roof               | Alloy Wheels   | Grill Guard  |         |
| Rear Wiper       | Rear Spoiler           | Stereo         | Navi/TV      |         |
| Car CD           | Car MD                 | AUX            | Spare Tire   |         |
| Spare Tire Case  | Puncture Repairing Kit | Tool           | Jack         |         |
| Operators Manual | Maint. Record          | ~              |              |         |