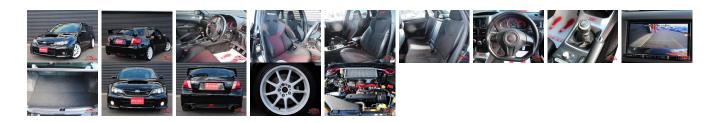

## Vehicle Information

AB-7700925

| SUBARU          |                               |                                  |                 | First Registration Y<br>Manufacture Year:                  |                                    |                        | IXD ++00/25 |
|-----------------|-------------------------------|----------------------------------|-----------------|------------------------------------------------------------|------------------------------------|------------------------|-------------|
| Grade:<br>Fuel: | IMPREZA<br>4<br>Petrol<br>4WD | Chassis No:<br>Engine:<br>Seats: | GVB-00****<br>5 | Transmission:<br>Mileage:<br>Engine<br>Capacity:<br>Color: | Manual<br>70,000<br>2,000<br>BLACK | Exterior:<br>Interior: |             |

## Vehicle Options:

| Pwr Steering     | Pwr Wind               | Pwr Mirrors    | Center Lock  |         |
|------------------|------------------------|----------------|--------------|---------|
| Air Cond         | Reverse Camera         | Pwr Slide Door | Easy Closer  |         |
| Cruise Control   | ABS                    | Air Bag        | Fog Lamps    |         |
| HID Head Lamps   | LED Head Lamps         | Spare Key      | Remote Key   |         |
| Push Start       | Seat Heater            | Pwr Seat       | Leather Seat | \$2,450 |
| Floor Mat        | Sun Roof               | Alloy Wheels   | Grill Guard  |         |
| Rear Wiper       | Rear Spoiler           | Stereo         | Navi/TV      |         |
| Car CD           | Car MD                 | AUX            | Spare Tire   |         |
| Spare Tire Case  | Puncture Repairing Kit | Tool           | Jack         |         |
| Operators Manual | Maint. Record          |                | 7            |         |