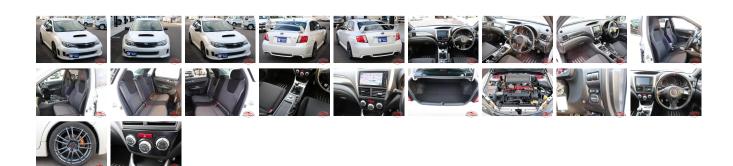

## **Vehicle Information**

AB-7700928

SUBARU First Registration Year: 2013-03 Manufacture Year: 2013-03

Model:IMPREZAChassis No:GVB-00\*\*\*\*Transmission:ManualExterior:Grade:4Engine:Mileage:98,949Interior:

Fuel: Petrol Seats: 5

Drive Train: 4WD

Seats: 5

Capacity:

Drive Train: 4WD Capacity:

Color: PEARL

## **Vehicle Options:**

| Pwr Steering     | Pwr Wind               | Pwr Mirrors    | Center Lock  |         |
|------------------|------------------------|----------------|--------------|---------|
| Air Cond         | Reverse Camera         | Pwr Slide Door | Easy Closer  |         |
| Cruise Control   | ABS                    | Air Bag        | Fog Lamps    |         |
| HID Head Lamps   | LED Head Lamps         | Spare Key      | Remote Key   |         |
| Push Start       | Seat Heater            | Pwr Seat       | Leather Seat | \$2,460 |
| Floor Mat        | Sun Roof               | Alloy Wheels   | Grill Guard  |         |
| Rear Wiper       | Rear Spoiler           | Stereo         | Navi/TV      |         |
| Car CD           | Car MD                 | AUX            | Spare Tire   |         |
| Spare Tire Case  | Puncture Repairing Kit | Tool           | Jack         |         |
| Operators Manual | Maint. Record          |                |              |         |