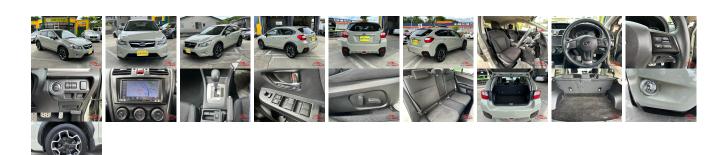

## **Vehicle Information**

First Registration Year: 2013-04 **SUBARU** 

2013-04 Manufacture Year:

AB-77001003

GP7-03\*\*\*\* Model: XVChassis No: Transmission: Automatic **Exterior:** 

**Grade:** 4 Mileage: 97,036 **Interior: Engine:** 

**Fuel:** Engine 2,000 Petrol **Seats:** 5 Capacity: **Drive Train:** 4WD

Color: L GREEN

## **Vehicle Options:**

| Pwr Steering     | Pwr Wind               | Pwr Mirrors    | Center Lock  |         |
|------------------|------------------------|----------------|--------------|---------|
| Air Cond         | Reverse Camera         | Pwr Slide Door | Easy Closer  |         |
| Cruise Control   | ABS                    | Air Bag        | Fog Lamps    |         |
| HID Head Lamps   | LED Head Lamps         | Spare Key      | Remote Key   |         |
| Push Start       | Seat Heater            | Pwr Seat       | Leather Seat | \$2,280 |
| Floor Mat        | Sun Roof               | Alloy Wheels   | Grill Guard  |         |
| Rear Wiper       | Rear Spoiler           | Stereo         | Navi/TV      |         |
| Car CD           | Car MD                 | AUX            | Spare Tire   |         |
| Spare Tire Case  | Puncture Repairing Kit | Tool           | Jack         |         |
| Operators Manual | Maint. Record          |                |              |         |