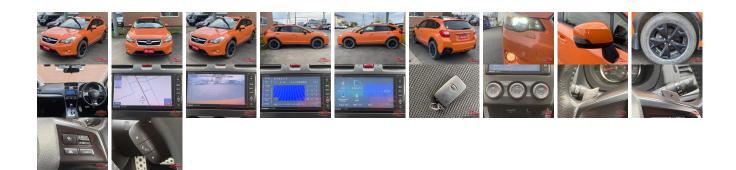

## Vehicle Information

AB-7700982

| SUBARU                |        |             |            | First Registration Y<br>Manufacture Year: |           |           | <b>ND</b> 1100/02 |
|-----------------------|--------|-------------|------------|-------------------------------------------|-----------|-----------|-------------------|
| Model:                | XV     | Chassis No: | GP7-03**** | Transmission:                             | Automatic | Exterior: |                   |
| Grade:                | 4      | Engine:     | 5          | Mileage:                                  | 96,867    | Interior: |                   |
| Fuel:<br>Drive Train: | Petrol | Seats:      |            | Engine<br>Capacity:                       | 2,000     |           |                   |
|                       |        |             |            | Color:                                    | ORANGE    |           |                   |

## Vehicle Options:

| Pwr Steering     | Pwr Wind               | Pwr Mirrors    | Center Lock  |         |
|------------------|------------------------|----------------|--------------|---------|
| Air Cond         | Reverse Camera         | Pwr Slide Door | Easy Closer  |         |
| Cruise Control   | ABS                    | Air Bag        | Fog Lamps    |         |
| HID Head Lamps   | LED Head Lamps         | Spare Key      | Remote Key   |         |
| Push Start       | Seat Heater            | Pwr Seat       | Leather Seat | \$2,420 |
| Floor Mat        | Sun Roof               | Alloy Wheels   | Grill Guard  |         |
| Rear Wiper       | Rear Spoiler           | Stereo         | Navi/TV      |         |
| Car CD           | Car MD                 | AUX            | Spare Tire   |         |
| Spare Tire Case  | Puncture Repairing Kit | Tool           | Jack         |         |
| Operators Manual | Maint. Record          | ~              | "            |         |