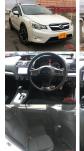

## **Vehicle Information**

First Registration Year: 2013-10 Manufacture Year: 2013-10 AB-7700993

Model: XV

GP7-06\*\*\*\* Chassis No:

Transmission: Automatic

2,000

**Exterior:** 

**Grade:** 4

**Drive Train:** 

**SUBARU** 

**Engine:** 

Mileage: 95,047 **Interior:** 

**Fuel:** Petrol

4WD

**Seats:** 5 Engine Capacity:

Color: **PEARL** 