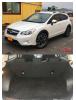

## **Vehicle Information**

First Registration Year: 2013-10 Manufacture Year: 2013-10 AB-7700993

Model: XV

GP7-06\*\*\*\* Chassis No:

Transmission: Automatic

2,000

**Exterior:** 

**Grade:** 4

**Drive Train:** 

**SUBARU** 

**Engine:** 

Mileage: 95,047 **Interior:** 

**Fuel:** Petrol

4WD

**Seats:** 5 Engine Capacity:

Color: **PEARL** 