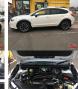

## **Vehicle Information**

First Registration Year: 2013-10 Manufacture Year: 2013-10 AB-7700993

Model: XV

GP7-06\*\*\*\* Chassis No:

Transmission: Automatic

2,000

**Exterior:** 

**Grade:** 4

**Drive Train:** 

**SUBARU** 

**Engine:** 

Mileage: 95,047 **Interior:** 

**Fuel:** Petrol

4WD

**Seats:** 5 Engine Capacity:

Color: **PEARL** 