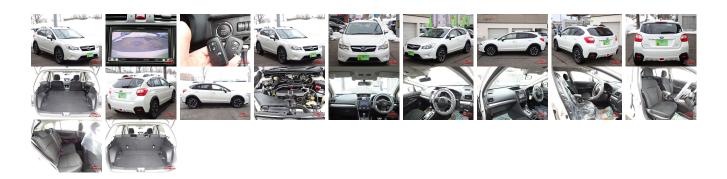

## **Vehicle Information**

| SUBARU                                    |                          |                                  |                 | First Registration Manufacture Years             |                              |                        | AB-<br>77001000 |
|-------------------------------------------|--------------------------|----------------------------------|-----------------|--------------------------------------------------|------------------------------|------------------------|-----------------|
| Model:<br>Grade:<br>Fuel:<br>Drive Train: | XV<br>4<br>Petrol<br>4WD | Chassis No:<br>Engine:<br>Seats: | GP7-03****<br>5 | Transmission:<br>Mileage:<br>Engine<br>Capacity: | Automatic<br>85,297<br>2,000 | Exterior:<br>Interior: |                 |
|                                           |                          |                                  |                 | Color:                                           | PEARL                        |                        |                 |

## Vehicle Options:

| Pwr Steering     | Pwr Wind               | Pwr Mirrors    | Center Lock  |         |
|------------------|------------------------|----------------|--------------|---------|
| Air Cond         | Reverse Camera         | Pwr Slide Door | Easy Closer  |         |
| Cruise Control   | ABS                    | Air Bag        | Fog Lamps    |         |
| HID Head Lamps   | LED Head Lamps         | Spare Key      | Remote Key   |         |
| Push Start       | Seat Heater            | Pwr Seat       | Leather Seat | \$2,380 |
| Floor Mat        | Sun Roof               | Alloy Wheels   | Grill Guard  |         |
| Rear Wiper       | Rear Spoiler           | Stereo         | Navi/TV      |         |
| Car CD           | Car MD                 | AUX            | Spare Tire   |         |
| Spare Tire Case  | Puncture Repairing Kit | Tool           | Jack         |         |
| Operators Manual | Maint. Record          |                |              |         |