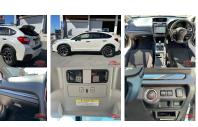

## **Vehicle Information**

SUBARU First Registration Year: 2013-03
Manufacture Year: 2013-03

AB-77001001

Model: XV Chassis No: GP7-03\*\*\*\* Transmission: Automatic Exterior:

Grade: 4 Engine: Mileage: 95,000 Interior:

2,000

Fuel:PetrolSeats:5EngineDrive Train:4WDCapacity:

Color: PEARL WHITE

## **Vehicle Options:**

| Pwr Steering     | Pwr Wind               | Pwr Mirrors    | Center Lock  |         |
|------------------|------------------------|----------------|--------------|---------|
| Air Cond         | Reverse Camera         | Pwr Slide Door | Easy Closer  |         |
| Cruise Control   | ABS                    | Air Bag        | Fog Lamps    |         |
| HID Head Lamps   | LED Head Lamps         | Spare Key      | Remote Key   |         |
| Push Start       | Seat Heater            | Pwr Seat       | Leather Seat | \$2,420 |
| Floor Mat        | Sun Roof               | Alloy Wheels   | Grill Guard  |         |
| Rear Wiper       | Rear Spoiler           | Stereo         | Navi/TV      |         |
| Car CD           | Car MD                 | AUX            | Spare Tire   |         |
| Spare Tire Case  | Puncture Repairing Kit | Tool           | Jack         |         |
| Operators Manual | Maint. Record          |                |              |         |