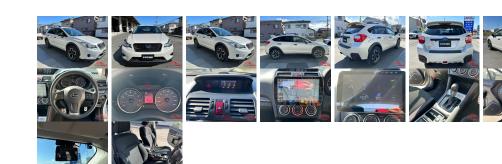

## **Vehicle Information**

SUBARU First Registration Year: 2013-03
Manufacture Year: 2013-03

AB-77001001

Model: XV Chassis No: GP7-03\*\*\*\* Transmission: Automatic Exterior:

Grade: 4 Engine: Mileage: 95,000 Interior:

2,000

Fuel:PetrolSeats:5EngineDrive Train:4WDCapacity:

Color: PEARL WHITE

## **Vehicle Options:**

| Pwr Steering     | Pwr Wind               | Pwr Mirrors    | Center Lock  |         |
|------------------|------------------------|----------------|--------------|---------|
| Air Cond         | Reverse Camera         | Pwr Slide Door | Easy Closer  |         |
| Cruise Control   | ABS                    | Air Bag        | Fog Lamps    |         |
| HID Head Lamps   | LED Head Lamps         | Spare Key      | Remote Key   |         |
| Push Start       | Seat Heater            | Pwr Seat       | Leather Seat | \$2,420 |
| Floor Mat        | Sun Roof               | Alloy Wheels   | Grill Guard  |         |
| Rear Wiper       | Rear Spoiler           | Stereo         | Navi/TV      |         |
| Car CD           | Car MD                 | AUX            | Spare Tire   |         |
| Spare Tire Case  | Puncture Repairing Kit | Tool           | Jack         |         |
| Operators Manual | Maint. Record          |                |              |         |