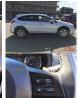

## **Vehicle Information**

SUBARU First Registration Year: 2013-03
Manufacture Year: 2013-03

AB-77001002

Model: XV

**Chassis No:** GP7-03\*\*\*\*

Transmission: Automatic

**Exterior:** 

Grade: 4

Engine:

**Mileage:** 91,103 **Engine** 2,000

**Interior:** 

Fuel: Petrol
Drive Train: 4WD

Seats: 5

Capacity:

Color: PEARL WHITE

## **Vehicle Options:**

| Pwr Steering     | Pwr Wind               | Pwr Mirrors    | Center Lock  |         |
|------------------|------------------------|----------------|--------------|---------|
| Air Cond         | Reverse Camera         | Pwr Slide Door | Easy Closer  |         |
| Cruise Control   | ABS                    | Air Bag        | Fog Lamps    |         |
| HID Head Lamps   | LED Head Lamps         | Spare Key      | Remote Key   |         |
| Push Start       | Seat Heater            | Pwr Seat       | Leather Seat | \$2,365 |
| Floor Mat        | Sun Roof               | Alloy Wheels   | Grill Guard  |         |
| Rear Wiper       | Rear Spoiler           | Stereo         | Navi/TV      |         |
| Car CD           | Car MD                 | AUX            | Spare Tire   |         |
| Spare Tire Case  | Puncture Repairing Kit | Tool           | Jack         |         |
| Operators Manual | Maint. Record          |                |              |         |