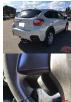

## **Vehicle Information**

SUBARU First Registration Year: 2013-03
Manufacture Year: 2013-03

AB-77001002

Model: XV

**Chassis No:** GP7-03\*\*\*\*

Transmission: Automatic

**Exterior:** 

Grade: 4

Engine:

**Mileage:** 91,103 **Engine** 2,000

**Interior:** 

Fuel: Petrol
Drive Train: 4WD

Seats: 5

Capacity:

Color: PEARL WHITE

## **Vehicle Options:**

| Pwr Steering     | Pwr Wind               | Pwr Mirrors    | Center Lock  |         |
|------------------|------------------------|----------------|--------------|---------|
| Air Cond         | Reverse Camera         | Pwr Slide Door | Easy Closer  |         |
| Cruise Control   | ABS                    | Air Bag        | Fog Lamps    |         |
| HID Head Lamps   | LED Head Lamps         | Spare Key      | Remote Key   |         |
| Push Start       | Seat Heater            | Pwr Seat       | Leather Seat | \$2,365 |
| Floor Mat        | Sun Roof               | Alloy Wheels   | Grill Guard  |         |
| Rear Wiper       | Rear Spoiler           | Stereo         | Navi/TV      |         |
| Car CD           | Car MD                 | AUX            | Spare Tire   |         |
| Spare Tire Case  | Puncture Repairing Kit | Tool           | Jack         |         |
| Operators Manual | Maint. Record          |                |              |         |