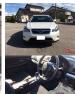

## **Vehicle Information**

SUBARU First Registration Year: 2013-03
Manufacture Year: 2013-03

AB-77001002

Model: XV

**Chassis No:** GP7-03\*\*\*\*

Transmission: Automatic

**Exterior:** 

Grade: 4

Engine:

**Mileage:** 91,103 **Engine** 2,000

**Interior:** 

Fuel: Petrol
Drive Train: 4WD

Seats: 5

Capacity:

Color: PEARL WHITE