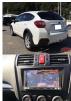

## **Vehicle Information**

SUBARU First Registration Year: 2013-03
Manufacture Year: 2013-03

AB-77001002

Model: XV

**Chassis No:** GP7-03\*\*\*\*

Transmission: Automatic

**Exterior:** 

Grade: 4

Engine:

**Mileage:** 91,103 **Engine** 2,000

**Interior:** 

Fuel: Petrol
Drive Train: 4WD

Seats: 5

Capacity:

Color: PEARL WHITE

## **Vehicle Options:**

| Pwr Steering     | Pwr Wind               | Pwr Mirrors    | Center Lock  |         |
|------------------|------------------------|----------------|--------------|---------|
| Air Cond         | Reverse Camera         | Pwr Slide Door | Easy Closer  |         |
| Cruise Control   | ABS                    | Air Bag        | Fog Lamps    |         |
| HID Head Lamps   | LED Head Lamps         | Spare Key      | Remote Key   |         |
| Push Start       | Seat Heater            | Pwr Seat       | Leather Seat | \$2,365 |
| Floor Mat        | Sun Roof               | Alloy Wheels   | Grill Guard  |         |
| Rear Wiper       | Rear Spoiler           | Stereo         | Navi/TV      |         |
| Car CD           | Car MD                 | AUX            | Spare Tire   |         |
| Spare Tire Case  | Puncture Repairing Kit | Tool           | Jack         |         |
| Operators Manual | Maint. Record          |                |              |         |