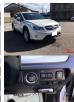

## **Vehicle Information**

SUBARU First Registration Year: 2013-03
Manufacture Year: 2013-03

AB-77001002

Model: XV

**Chassis No:** GP7-03\*\*\*\*

Transmission: Automatic

**Exterior:** 

Grade: 4

Engine:

**Mileage:** 91,103 **Engine** 2,000

**Interior:** 

Fuel: Petrol
Drive Train: 4WD

Seats: 5

Capacity:

Color: PEARL WHITE