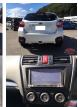

## **Vehicle Information**

SUBARU First Registration Year: 2013-03
Manufacture Year: 2013-03

AB-77001002

Model: XV

**Chassis No:** GP7-03\*\*\*\*

Transmission: Automatic

**Exterior:** 

Grade: 4

Engine:

**Mileage:** 91,103 **Engine** 2,000

**Interior:** 

Fuel: Petrol
Drive Train: 4WD

Seats: 5

Capacity:

Color: PEARL WHITE

## **Vehicle Options:**

| Pwr Steering     | Pwr Wind               | Pwr Mirrors    | Center Lock  |         |
|------------------|------------------------|----------------|--------------|---------|
| Air Cond         | Reverse Camera         | Pwr Slide Door | Easy Closer  |         |
| Cruise Control   | ABS                    | Air Bag        | Fog Lamps    |         |
| HID Head Lamps   | LED Head Lamps         | Spare Key      | Remote Key   |         |
| Push Start       | Seat Heater            | Pwr Seat       | Leather Seat | \$2,365 |
| Floor Mat        | Sun Roof               | Alloy Wheels   | Grill Guard  |         |
| Rear Wiper       | Rear Spoiler           | Stereo         | Navi/TV      |         |
| Car CD           | Car MD                 | AUX            | Spare Tire   |         |
| Spare Tire Case  | Puncture Repairing Kit | Tool           | Jack         |         |
| Operators Manual | Maint. Record          |                |              |         |