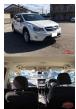

## **Vehicle Information**

SUBARU First Registration Year: 2013-03
Manufacture Year: 2013-03

AB-77001002

Model: XV

**Chassis No:** GP7-03\*\*\*\*

Transmission: Automatic

**Exterior:** 

Grade: 4

Engine:

**Mileage:** 91,103 **Engine** 2,000

**Interior:** 

Fuel: Petrol
Drive Train: 4WD

Seats: 5

Capacity:

Color: PEARL WHITE