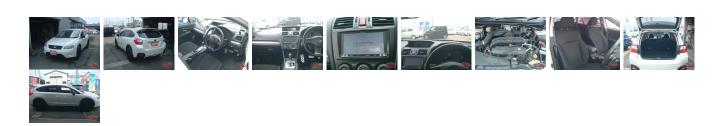

## **Vehicle Information**

SUBARU First Registration Year: 2013-02
Manufacture Year: 2013-02

AB-77001004

Model: XV Chassis No: GP7-03\*\*\*\* Transmission: Automatic Exterior:

Grade: 4 Engine: Mileage: 80,065 Interior:

Fuel: Petrol Seats: 5 Engine 2,000 Capacity:

Color: PEARL WHITE

## **Vehicle Options:**

| Pwr Steering     | Pwr Wind               | Pwr Mirrors    | Center Lock  |         |
|------------------|------------------------|----------------|--------------|---------|
| Air Cond         | Reverse Camera         | Pwr Slide Door | Easy Closer  |         |
| Cruise Control   | ABS                    | Air Bag        | Fog Lamps    |         |
| HID Head Lamps   | LED Head Lamps         | Spare Key      | Remote Key   |         |
| Push Start       | Seat Heater            | Pwr Seat       | Leather Seat | \$2,460 |
| Floor Mat        | Sun Roof               | Alloy Wheels   | Grill Guard  |         |
| Rear Wiper       | Rear Spoiler           | Stereo         | Navi/TV      |         |
| Car CD           | Car MD                 | AUX            | Spare Tire   |         |
| Spare Tire Case  | Puncture Repairing Kit | Tool           | Jack         |         |
| Operators Manual | Maint. Record          |                |              |         |