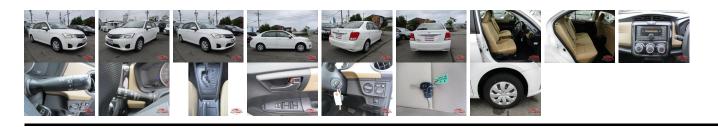

## Vehicle Information

AB-7700877

| ΤΟΥΟΤΑ                          |                    |                                  |                | st Registration Y<br>nufacture Year: |                     |                          |  |
|---------------------------------|--------------------|----------------------------------|----------------|--------------------------------------|---------------------|--------------------------|--|
| Model:                          | COROLLA<br>AXIO    | Chassis No:<br>Engine:<br>Seats: | NRE160-700**** | Transmission:<br>Mileage:            | Automatic<br>22,330 | c Exterior:<br>Interior: |  |
| Grade:<br>Fuel:<br>Drive Train: | 4<br>Petrol<br>2WD |                                  | 5              | Engine<br>Capacity:<br>Color:        | 1,500<br>WHITE      | interior.                |  |
| Drive Train;                    | 2 W D              |                                  |                |                                      | WHILE               |                          |  |

## Vehicle Options:

| Pwr Steering     | Pwr Wind               | Pwr Mirrors    | Center Lock  |         |
|------------------|------------------------|----------------|--------------|---------|
| Air Cond         | Reverse Camera         | Pwr Slide Door | Easy Closer  |         |
| Cruise Control   | ABS                    | Air Bag        | Fog Lamps    |         |
| HID Head Lamps   | LED Head Lamps         | Spare Key      | Remote Key   |         |
| Push Start       | Seat Heater            | Pwr Seat       | Leather Seat | \$2,650 |
| Floor Mat        | Sun Roof               | Alloy Wheels   | Grill Guard  |         |
| Rear Wiper       | Rear Spoiler           | Stereo         | Navi/TV      |         |
| Car CD           | Car MD                 | AUX            | Spare Tire   |         |
| Spare Tire Case  | Puncture Repairing Kit | Tool           | Jack         |         |
| Operators Manual | Maint. Record          |                |              |         |