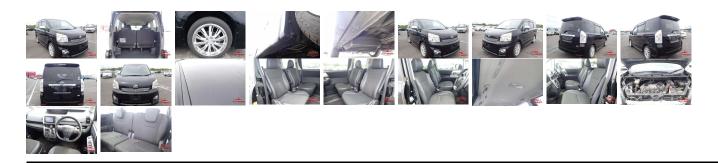

## AB-7700768

| ТОҮОТА                |                   |                   | First Registration Year:<br>Manufacture Year: |                     |           |           |  |
|-----------------------|-------------------|-------------------|-----------------------------------------------|---------------------|-----------|-----------|--|
| Model:                | VOXY              | Chassis No:       | ZRR70-057****                                 | Transmission:       | Automatic | Exterior: |  |
| Grade:                | 4                 | Engine:<br>Seats: | 7                                             | Mileage:            | 171,000   | Interior: |  |
| Fuel:<br>Drive Train: | Petrol<br>in: 2WD |                   |                                               | Engine<br>Capacity: | 1,980     |           |  |
|                       |                   |                   |                                               | Color:              | BLACK     |           |  |

## Vehicle Options:

| Pwr Steering     | Pwr Wind               | Pwr Mirrors    | Center Lock  |         |
|------------------|------------------------|----------------|--------------|---------|
| Air Cond         | Reverse Camera         | Pwr Slide Door | Easy Closer  |         |
| Cruise Control   | ABS                    | Air Bag        | Fog Lamps    |         |
| HID Head Lamps   | LED Head Lamps         | Spare Key      | Remote Key   |         |
| Push Start       | Seat Heater            | Pwr Seat       | Leather Seat | \$3,200 |
| Floor Mat        | Sun Roof               | Alloy Wheels   | Grill Guard  |         |
| Rear Wiper       | Rear Spoiler           | Stereo         | Navi/TV      |         |
| Car CD           | Car MD                 | AUX            | Spare Tire   |         |
| Spare Tire Case  | Puncture Repairing Kit | Tool           | Jack         |         |
| Operators Manual | Maint. Record          |                | 7            |         |