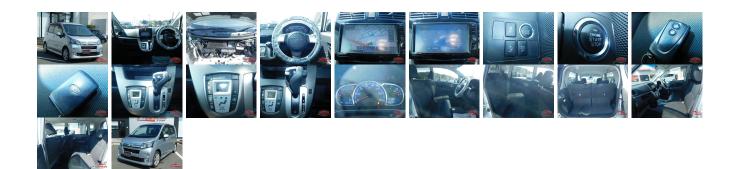

## hi rmati . f ~

| Vehicle I           | AB-    |             |                                                         |               |           |           |            |
|---------------------|--------|-------------|---------------------------------------------------------|---------------|-----------|-----------|------------|
| DAIHATSU            | ſ      |             | First Registration Year:2024-09Manufacture Year:2024-09 |               |           |           | 7700100180 |
| Model:              | MOVE   | Chassis No: | LA100S-029****                                          | Transmission: | Automatic | Exterior: |            |
| Grade:              | 4      | Engine:     |                                                         | Mileage:      | 99,291    | Interior: |            |
| Fuel:               | Petrol | Seats:      | 4                                                       | Engine        | 660       |           |            |
| <b>Drive Train:</b> | 2WD    |             |                                                         | Capacity:     |           |           |            |
|                     |        |             |                                                         | Color:        | SILVER M  |           |            |

## Vehicle Options:

| Pwr Steering     | Pwr Wind               | Pwr Mirrors    | Center Lock  |         |
|------------------|------------------------|----------------|--------------|---------|
| Air Cond         | Reverse Camera         | Pwr Slide Door | Easy Closer  |         |
| Cruise Control   | ABS                    | Air Bag        | Fog Lamps    |         |
| HID Head Lamps   | LED Head Lamps         | Spare Key      | Remote Key   |         |
| Push Start       | Seat Heater            | Pwr Seat       | Leather Seat | \$1,630 |
| Floor Mat        | Sun Roof               | Alloy Wheels   | Grill Guard  |         |
| Rear Wiper       | Rear Spoiler           | Stereo         | Navi/TV      |         |
| Car CD           | Car MD                 | AUX            | Spare Tire   |         |
| Spare Tire Case  | Puncture Repairing Kit | Tool           | Jack         |         |
| Operators Manual | Maint. Record          | ~              | n            |         |