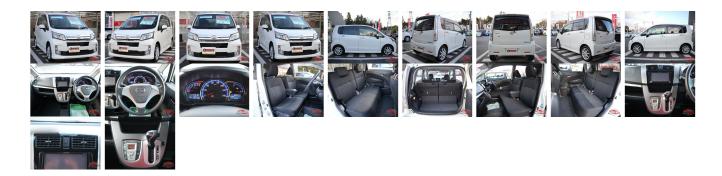

## **Vehicle Information**

| DAIHATSU                                  |                            |                                  |                     | First Registration Year:2014-08Manufacture Year:2014-08 |               |                        | AB-<br>7700100184 |
|-------------------------------------------|----------------------------|----------------------------------|---------------------|---------------------------------------------------------|---------------|------------------------|-------------------|
| Model:<br>Grade:<br>Fuel:<br>Drive Train: | MOVE<br>4<br>Petrol<br>2WD | Chassis No:<br>Engine:<br>Seats: | LA100S-029****<br>4 | Mileage:<br>Engine<br>Capacity:                         | 83,000<br>660 | Exterior:<br>Interior: |                   |
| Drive Train:                              | 2WD                        |                                  |                     | Capacity:<br>Color:                                     | PEARL WHITE   |                        |                   |

## Vehicle Options:

| Pwr Steering     | Pwr Wind               | Pwr Mirrors    | Center Lock  |         |
|------------------|------------------------|----------------|--------------|---------|
| Air Cond         | Reverse Camera         | Pwr Slide Door | Easy Closer  |         |
| Cruise Control   | ABS                    | Air Bag        | Fog Lamps    |         |
| HID Head Lamps   | LED Head Lamps         | Spare Key      | Remote Key   |         |
| Push Start       | Seat Heater            | Pwr Seat       | Leather Seat | \$1,530 |
| Floor Mat        | Sun Roof               | Alloy Wheels   | Grill Guard  |         |
| Rear Wiper       | Rear Spoiler           | Stereo         | Navi/TV      |         |
| Car CD           | Car MD                 | AUX            | Spare Tire   |         |
| Spare Tire Case  | Puncture Repairing Kit | Tool           | Jack         |         |
| Operators Manual | Maint. Record          |                | "            |         |