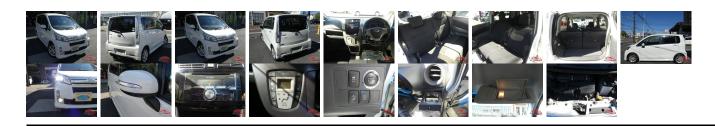

## **Vehicle Information**

| venicie I           | AB-    |             |                                                         |               |             |           |            |  |
|---------------------|--------|-------------|---------------------------------------------------------|---------------|-------------|-----------|------------|--|
| DAIHATSU            |        |             | First Registration Year:2014-03Manufacture Year:2014-03 |               |             |           | 7700100190 |  |
| Model:              | MOVE   | Chassis No: | LA100S-107****                                          | Transmission: | Automatic   | Exterior: |            |  |
| Grade:              | 4      | Engine:     |                                                         | Mileage:      | 87,401      | Interior: |            |  |
| Fuel:               | Petrol | Seats:      | 4                                                       | Engine        | 660         |           |            |  |
| <b>Drive Train:</b> | 2WD    |             |                                                         | Capacity:     |             |           |            |  |
|                     |        |             |                                                         | Color:        | PEARL WHITE |           |            |  |

## Vehicle Options:

| Pwr Steering     | Pwr Wind               | Pwr Mirrors    | Center Lock  |         |
|------------------|------------------------|----------------|--------------|---------|
| Air Cond         | Reverse Camera         | Pwr Slide Door | Easy Closer  |         |
| Cruise Control   | ABS                    | Air Bag        | Fog Lamps    |         |
| HID Head Lamps   | LED Head Lamps         | Spare Key      | Remote Key   |         |
| Push Start       | Seat Heater            | Pwr Seat       | Leather Seat | \$1,630 |
| Floor Mat        | Sun Roof               | Alloy Wheels   | Grill Guard  |         |
| Rear Wiper       | Rear Spoiler           | Stereo         | Navi/TV      |         |
| Car CD           | Car MD                 | AUX            | Spare Tire   |         |
| Spare Tire Case  | Puncture Repairing Kit | Tool           | Jack         |         |
| Operators Manual | Maint. Record          |                |              |         |