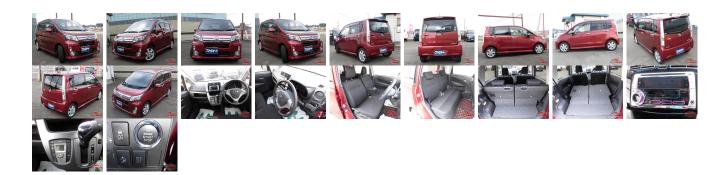

## **Vehicle Information**

| venicie i                 | AB-                 |                                  |                                                         |                                                  |                            |                        |            |
|---------------------------|---------------------|----------------------------------|---------------------------------------------------------|--------------------------------------------------|----------------------------|------------------------|------------|
| DAIHATSU                  | ſ                   |                                  | First Registration Year:2014-03Manufacture Year:2014-03 |                                                  |                            |                        | 7700100191 |
| Model:<br>Grade:<br>Fuel: | MOVE<br>4<br>Petrol | Chassis No:<br>Engine:<br>Seats: | LA110S-006****<br>4                                     | Transmission:<br>Mileage:<br>Engine<br>Capacity: | Automatic<br>94,554<br>660 | Exterior:<br>Interior: |            |
| Drive Train:              | 4WD                 |                                  |                                                         | Color:                                           | RED M                      |                        |            |

## Vehicle Options:

| Pwr Steering     | Pwr Wind               | Pwr Mirrors    | Center Lock  |         |
|------------------|------------------------|----------------|--------------|---------|
| Air Cond         | Reverse Camera         | Pwr Slide Door | Easy Closer  |         |
| Cruise Control   | ABS                    | Air Bag        | Fog Lamps    |         |
| HID Head Lamps   | LED Head Lamps         | Spare Key      | Remote Key   |         |
| Push Start       | Seat Heater            | Pwr Seat       | Leather Seat | \$1,570 |
| Floor Mat        | Sun Roof               | Alloy Wheels   | Grill Guard  |         |
| Rear Wiper       | Rear Spoiler           | Stereo         | Navi/TV      |         |
| Car CD           | Car MD                 | AUX            | Spare Tire   |         |
| Spare Tire Case  | Puncture Repairing Kit | Tool           | Jack         |         |
| Operators Manual | Maint. Record          | -              | л            |         |