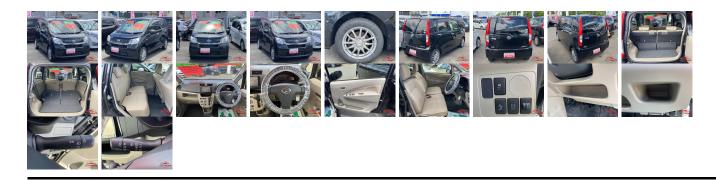

## **Vehicle Information**

| venicie n    | AB-    |             |                                                         |               |           |           |            |
|--------------|--------|-------------|---------------------------------------------------------|---------------|-----------|-----------|------------|
| DAIHATSU     | ſ      |             | First Registration Year:2014-03Manufacture Year:2014-03 |               |           |           | 7700100186 |
| Model:       | MOVE   | Chassis No: | LA110S-007****                                          | Transmission: | Automatic | Exterior: |            |
| Grade:       | 4      | Engine:     |                                                         | Mileage:      | 98,969    | Interior: |            |
| Fuel:        | Petrol | Seats:      | 4                                                       | Engine        | 660       |           |            |
| Drive Train: | 4WD    |             |                                                         | Capacity:     |           |           |            |
|              |        |             |                                                         | Color:        | BLACK     |           |            |

## Vehicle Options:

| Pwr Steering     | Pwr Wind               | Pwr Mirrors    | Center Lock  |         |
|------------------|------------------------|----------------|--------------|---------|
| Air Cond         | Reverse Camera         | Pwr Slide Door | Easy Closer  |         |
| Cruise Control   | ABS                    | Air Bag        | Fog Lamps    |         |
| HID Head Lamps   | LED Head Lamps         | Spare Key      | Remote Key   |         |
| Push Start       | Seat Heater            | Pwr Seat       | Leather Seat | \$1,620 |
| Floor Mat        | Sun Roof               | Alloy Wheels   | Grill Guard  |         |
| Rear Wiper       | Rear Spoiler           | Stereo         | Navi/TV      |         |
| Car CD           | Car MD                 | AUX            | Spare Tire   |         |
| Spare Tire Case  | Puncture Repairing Kit | Tool           | Jack         |         |
| Operators Manual | Maint. Record          |                | п            |         |