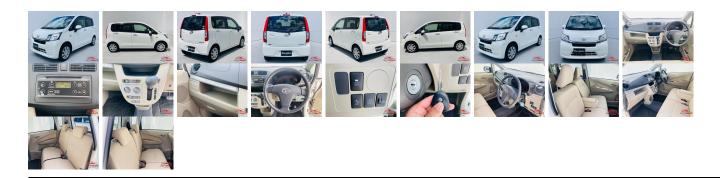

## **Vehicle Information**

| venicie il   | AB-    |             |                                                         |           |             |            |  |
|--------------|--------|-------------|---------------------------------------------------------|-----------|-------------|------------|--|
| DAIHATSU     | ſ      |             | First Registration Year:2014-03Manufacture Year:2014-03 |           |             | 7700100175 |  |
| Model:       | MOVE   | Chassis No: | LA100S-107****                                          |           |             | Exterior:  |  |
| Grade:       | 4      | Engine:     |                                                         | Mileage:  | 81,336      | Interior:  |  |
| Fuel:        | Petrol | Seats:      | 4                                                       | Engine    | 660         |            |  |
| Drive Train: | 2WD    |             |                                                         | Capacity: |             |            |  |
|              |        |             |                                                         | Color:    | PEARL WHITE |            |  |

## Vehicle Options:

| Pwr Steering     | Pwr Wind               | Pwr Mirrors    | Center Lock  |         |
|------------------|------------------------|----------------|--------------|---------|
| Air Cond         | Reverse Camera         | Pwr Slide Door | Easy Closer  |         |
| Cruise Control   | ABS                    | Air Bag        | Fog Lamps    |         |
| HID Head Lamps   | LED Head Lamps         | Spare Key      | Remote Key   |         |
| Push Start       | Seat Heater            | Pwr Seat       | Leather Seat | \$1,490 |
| Floor Mat        | Sun Roof               | Alloy Wheels   | Grill Guard  |         |
| Rear Wiper       | Rear Spoiler           | Stereo         | Navi/TV      |         |
| Car CD           | Car MD                 | AUX            | Spare Tire   |         |
| Spare Tire Case  | Puncture Repairing Kit | Tool           | Jack         |         |
| Operators Manual | Maint. Record          |                | n            |         |