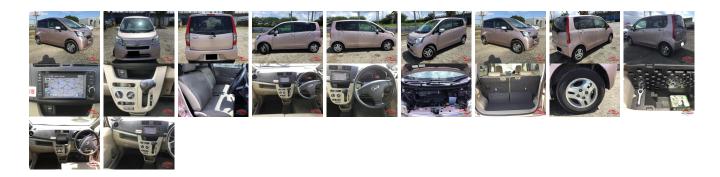

## **Vehicle Information**

| v ennere n   | AB-    |             |                |                                      |           |           |            |
|--------------|--------|-------------|----------------|--------------------------------------|-----------|-----------|------------|
| DAIHATSU     |        |             |                | st Registration Y<br>nufacture Year: |           |           | 7700100187 |
| Model:       | MOVE   | Chassis No: | LA100S-109**** | Transmission:                        | Automatic | Exterior: |            |
| Grade:       | 4      | Engine:     |                | Mileage:                             | 86,000    | Interior: |            |
| Fuel:        | Petrol | Seats:      | 4              | Engine                               | 660       |           |            |
| Drive Train: | 2WD    |             |                | Capacity:                            |           |           |            |
|              |        |             |                | Color:                               | PINK      |           |            |

## Vehicle Options:

| Pwr Steering     | Pwr Wind               | Pwr Mirrors    | Center Lock  |         |
|------------------|------------------------|----------------|--------------|---------|
| Air Cond         | Reverse Camera         | Pwr Slide Door | Easy Closer  |         |
| Cruise Control   | ABS                    | Air Bag        | Fog Lamps    |         |
| HID Head Lamps   | LED Head Lamps         | Spare Key      | Remote Key   |         |
| Push Start       | Seat Heater            | Pwr Seat       | Leather Seat | \$1,420 |
| Floor Mat        | Sun Roof               | Alloy Wheels   | Grill Guard  |         |
| Rear Wiper       | Rear Spoiler           | Stereo         | Navi/TV      |         |
| Car CD           | Car MD                 | AUX            | Spare Tire   |         |
| Spare Tire Case  | Puncture Repairing Kit | Tool           | Jack         |         |
| Operators Manual | Maint. Record          |                | "            |         |