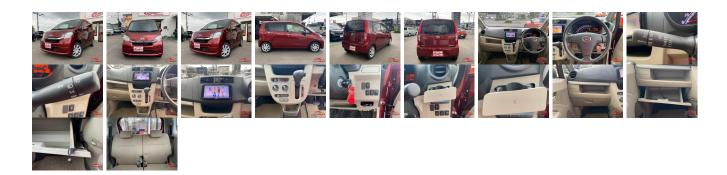

## **Vehicle Information**

| venicie I    | AB-    |             |                                                         |               |           |           |            |
|--------------|--------|-------------|---------------------------------------------------------|---------------|-----------|-----------|------------|
| DAIHATSU     |        |             | First Registration Year:2014-06Manufacture Year:2014-06 |               |           |           | 7700100189 |
| Model:       | MOVE   | Chassis No: | LA100S-028****                                          | Transmission: | Automatic | Exterior: |            |
| Grade:       | 4      | Engine:     |                                                         | Mileage:      | 95,142    | Interior: |            |
| Fuel:        | Petrol | Seats:      | 4                                                       | Engine        | 660       |           |            |
| Drive Train: | 2WD    |             |                                                         | Capacity:     |           |           |            |
|              |        |             |                                                         | Color:        | RED M     |           |            |

## Vehicle Options:

| Pwr Steering     | Pwr Wind               | Pwr Mirrors    | Center Lock  |         |
|------------------|------------------------|----------------|--------------|---------|
| Air Cond         | Reverse Camera         | Pwr Slide Door | Easy Closer  |         |
| Cruise Control   | ABS                    | Air Bag        | Fog Lamps    |         |
| HID Head Lamps   | LED Head Lamps         | Spare Key      | Remote Key   |         |
| Push Start       | Seat Heater            | Pwr Seat       | Leather Seat | \$1,430 |
| Floor Mat        | Sun Roof               | Alloy Wheels   | Grill Guard  |         |
| Rear Wiper       | Rear Spoiler           | Stereo         | Navi/TV      |         |
| Car CD           | Car MD                 | AUX            | Spare Tire   |         |
| Spare Tire Case  | Puncture Repairing Kit | Tool           | Jack         |         |
| Operators Manual | Maint. Record          | -              | 7            |         |