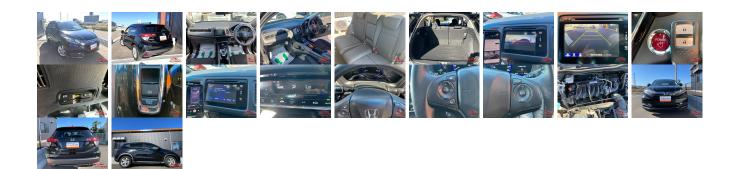

## Vehicle Information

AB-7700740

| HONDA                                     |                             |                                  |             | First Registration Y<br>Manufacture Year:        |                              |                        | AD-7700740 |
|-------------------------------------------|-----------------------------|----------------------------------|-------------|--------------------------------------------------|------------------------------|------------------------|------------|
| Model:<br>Grade:<br>Fuel:<br>Drive Train: | VEZEL<br>4<br>Hybrid<br>2WD | Chassis No:<br>Engine:<br>Seats: | RU3-100**** | Transmission:<br>Mileage:<br>Engine<br>Capacity: | Automatic<br>82,000<br>1,500 | Exterior:<br>Interior: |            |
| Diive Iram.                               | 200                         |                                  |             | Color:                                           | BLACK                        |                        |            |

## Vehicle Options:

| Pwr Steering     | Pwr Wind               | Pwr Mirrors    | Center Lock  |         |
|------------------|------------------------|----------------|--------------|---------|
| Air Cond         | Reverse Camera         | Pwr Slide Door | Easy Closer  |         |
| Cruise Control   | ABS                    | Air Bag        | Fog Lamps    |         |
| HID Head Lamps   | LED Head Lamps         | Spare Key      | Remote Key   |         |
| Push Start       | Seat Heater            | Pwr Seat       | Leather Seat | \$7,100 |
| Floor Mat        | Sun Roof               | Alloy Wheels   | Grill Guard  |         |
| Rear Wiper       | Rear Spoiler           | Stereo         | Navi/TV      |         |
| Car CD           | Car MD                 | AUX            | Spare Tire   |         |
| Spare Tire Case  | Puncture Repairing Kit | Tool           | Jack         |         |
| Operators Manual | Maint. Record          |                |              |         |