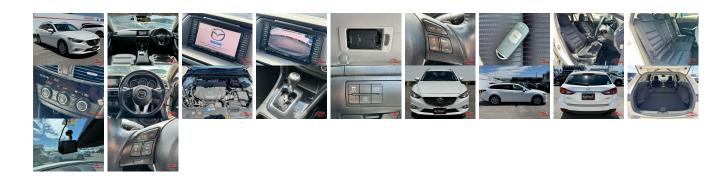

| Vehicle I             | AB-           |                                 |                                                         |                               |                     |                        |            |
|-----------------------|---------------|---------------------------------|---------------------------------------------------------|-------------------------------|---------------------|------------------------|------------|
| MAZDA                 |               |                                 | First Registration Year:2014-04Manufacture Year:2014-04 |                               |                     |                        | 7700100310 |
| Model:<br>Grade:      | ATENZA<br>4   | Engine:<br><sup>ol</sup> Seats: | GJEFW-10****<br>5                                       | Transmission:<br>Mileage:     | Automatic<br>70,000 | Exterior:<br>Interior: |            |
| Fuel:<br>Drive Train: | Petrol<br>2WD |                                 |                                                         | Engine<br>Capacity:<br>Color: | 2,000<br>WHITE M    |                        |            |

## Vehicle Options:

| Pwr Steering     | Pwr Wind               | Pwr Mirrors    | Center Lock  |         |
|------------------|------------------------|----------------|--------------|---------|
| Air Cond         | Reverse Camera         | Pwr Slide Door | Easy Closer  |         |
| Cruise Control   | ABS                    | Air Bag        | Fog Lamps    |         |
| HID Head Lamps   | LED Head Lamps         | Spare Key      | Remote Key   |         |
| Push Start       | Seat Heater            | Pwr Seat       | Leather Seat | \$2,710 |
| Floor Mat        | Sun Roof               | Alloy Wheels   | Grill Guard  |         |
| Rear Wiper       | Rear Spoiler           | Stereo         | Navi/TV      |         |
| Car CD           | Car MD                 | AUX            | Spare Tire   |         |
| Spare Tire Case  | Puncture Repairing Kit | Tool           | Jack         |         |
| Operators Manual | Maint. Record          |                |              |         |