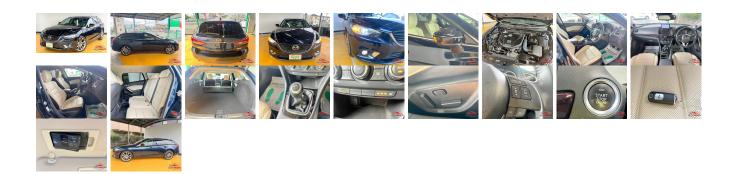

| Vehicle I    | AB-    |             |                                                         |               |             |           |            |
|--------------|--------|-------------|---------------------------------------------------------|---------------|-------------|-----------|------------|
| MAZDA        |        |             | First Registration Year:2014-04Manufacture Year:2014-04 |               |             |           | 7700100322 |
| Model:       | ATENZA | Chassis No: | GJ2FW-11****                                            | Transmission: | : Manual    | Exterior: |            |
| Grade:       | 4      | Engine:     |                                                         | Mileage:      | 46,511      | Interior: |            |
| Fuel:        | Diesel | Seats:      | 5                                                       | Engine        | 2,200       |           |            |
| Drive Train: | 2WD    |             |                                                         | Capacity:     |             |           |            |
|              |        |             |                                                         | Color:        | DARK BLUE M |           |            |

## Vehicle Options:

| Pwr Steering     | Pwr Wind               | Pwr Mirrors    | Center Lock  |         |
|------------------|------------------------|----------------|--------------|---------|
| Air Cond         | Reverse Camera         | Pwr Slide Door | Easy Closer  |         |
| Cruise Control   | ABS                    | Air Bag        | Fog Lamps    |         |
| HID Head Lamps   | LED Head Lamps         | Spare Key      | Remote Key   |         |
| Push Start       | Seat Heater            | Pwr Seat       | Leather Seat | \$2,370 |
| Floor Mat        | Sun Roof               | Alloy Wheels   | Grill Guard  |         |
| Rear Wiper       | Rear Spoiler           | Stereo         | Navi/TV      |         |
| Car CD           | Car MD                 | AUX            | Spare Tire   |         |
| Spare Tire Case  | Puncture Repairing Kit | Tool           | Jack         |         |
| Operators Manual | Maint. Record          |                |              |         |