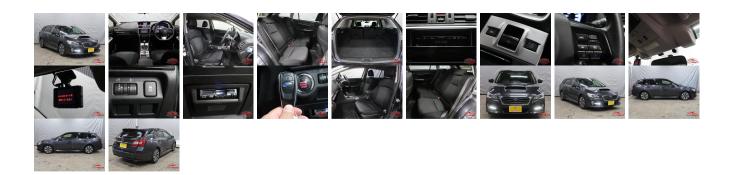

| Vehicle I    | AB-    |             |            |                                                         |         |      |           |            |  |
|--------------|--------|-------------|------------|---------------------------------------------------------|---------|------|-----------|------------|--|
| SUBARU       |        |             |            | First Registration Year:2014-08Manufacture Year:2014-08 |         |      |           | 7700100159 |  |
| Model:       | LEVORG | Chassis No: | VM4-01**** | Transmission                                            | : Autom | atic | Exterior: |            |  |
| Grade:       | 4      | Engine:     |            | Mileage:                                                | 79,664  |      | Interior: |            |  |
| Fuel:        | Petrol | Seats:      | 5          | Engine                                                  | 1,600   |      |           |            |  |
| Drive Train: | 4WD    |             |            | Capacity:                                               |         |      |           |            |  |
|              |        |             |            | Color:                                                  | GRAY    | Μ    |           |            |  |

## Vehicle Options:

| Pwr Steering     | Pwr Wind               | Pwr Mirrors    | Center Lock  |         |
|------------------|------------------------|----------------|--------------|---------|
| Air Cond         | Reverse Camera         | Pwr Slide Door | Easy Closer  |         |
| Cruise Control   | ABS                    | Air Bag        | Fog Lamps    |         |
| HID Head Lamps   | LED Head Lamps         | Spare Key      | Remote Key   |         |
| Push Start       | Seat Heater            | Pwr Seat       | Leather Seat | \$5,310 |
| Floor Mat        | Sun Roof               | Alloy Wheels   | Grill Guard  |         |
| Rear Wiper       | Rear Spoiler           | Stereo         | Navi/TV      |         |
| Car CD           | Car MD                 | AUX            | Spare Tire   |         |
| Spare Tire Case  | Puncture Repairing Kit | Tool           | Jack         |         |
| Operators Manual | Maint. Record          |                | n            |         |