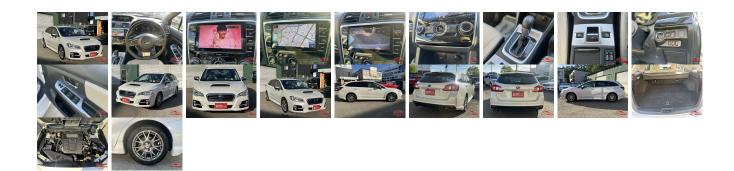

| Vehicle I    | nformation |             |            |                 |        |                    |           | AB-        |  |
|--------------|------------|-------------|------------|-----------------|--------|--------------------|-----------|------------|--|
| SUBARU       | UBARU      |             |            |                 |        | 2014-06<br>2014-06 |           | 7700100168 |  |
| Model:       | LEVORG     | Chassis No: | VM4-00**** | * Transmission: | Automa | ıtic               | Exterior: |            |  |
| Grade:       | 4          | Engine:     |            | Mileage:        | 85,942 |                    | Interior: |            |  |
| Fuel:        | Petrol     | Seats:      | 5          | Engine          | 1,600  |                    |           |            |  |
| Drive Train: | 4WD        |             |            | Capacity:       |        |                    |           |            |  |
|              |            |             |            | Color:          | WHITE  | ļ                  |           |            |  |

## Vehicle Options:

| Pwr Steering     | Pwr Wind               | Pwr Mirrors    | Center Lock  |         |
|------------------|------------------------|----------------|--------------|---------|
| Air Cond         | Reverse Camera         | Pwr Slide Door | Easy Closer  |         |
| Cruise Control   | ABS                    | Air Bag        | Fog Lamps    |         |
| HID Head Lamps   | LED Head Lamps         | Spare Key      | Remote Key   |         |
| Push Start       | Seat Heater            | Pwr Seat       | Leather Seat | \$5,520 |
| Floor Mat        | Sun Roof               | Alloy Wheels   | Grill Guard  |         |
| Rear Wiper       | Rear Spoiler           | Stereo         | Navi/TV      |         |
| Car CD           | Car MD                 | AUX            | Spare Tire   |         |
| Spare Tire Case  | Puncture Repairing Kit | Tool           | Jack         |         |
| Operators Manual | Maint. Record          |                |              |         |