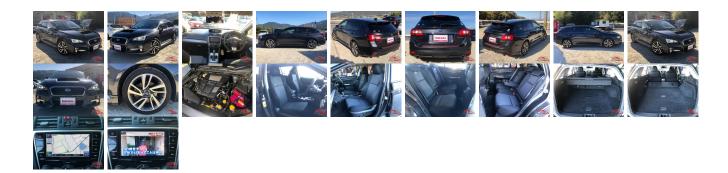

| Vehicle I    | AB-    |             |            |                                                         |         |      |           |            |
|--------------|--------|-------------|------------|---------------------------------------------------------|---------|------|-----------|------------|
| SUBARU       |        |             |            | First Registration Year:2014-08Manufacture Year:2014-08 |         |      |           | 7700100162 |
| Model:       | LEVORG | Chassis No: | VM4-01**** | * Transmission                                          | : Autom | atic | Exterior: |            |
| Grade:       | 4      | Engine:     |            | Mileage:                                                | 83,200  |      | Interior: |            |
| Fuel:        | Petrol | Seats:      | 5          | Engine                                                  | 1,600   |      |           |            |
| Drive Train: | 4WD    |             |            | Capacity:                                               |         |      |           |            |
|              |        |             |            | Color:                                                  | GRAY    |      |           |            |

## Vehicle Options:

| Pwr Steering     | Pwr Wind               | Pwr Mirrors    | Center Lock  |         |
|------------------|------------------------|----------------|--------------|---------|
| Air Cond         | Reverse Camera         | Pwr Slide Door | Easy Closer  |         |
| Cruise Control   | ABS                    | Air Bag        | Fog Lamps    |         |
| HID Head Lamps   | LED Head Lamps         | Spare Key      | Remote Key   |         |
| Push Start       | Seat Heater            | Pwr Seat       | Leather Seat | \$5,390 |
| Floor Mat        | Sun Roof               | Alloy Wheels   | Grill Guard  |         |
| Rear Wiper       | Rear Spoiler           | Stereo         | Navi/TV      |         |
| Car CD           | Car MD                 | AUX            | Spare Tire   |         |
| Spare Tire Case  | Puncture Repairing Kit | Tool           | Jack         |         |
| Operators Manual | Maint. Record          | -              | 7            |         |