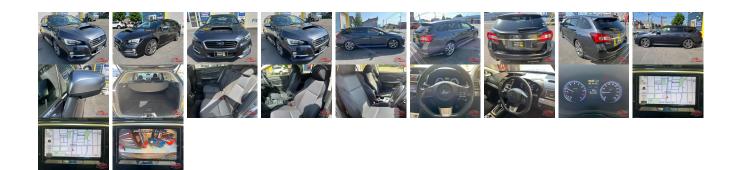

| Vehicle I    | AB-    |             |            |                                                         |           |           |            |  |
|--------------|--------|-------------|------------|---------------------------------------------------------|-----------|-----------|------------|--|
| SUBARU       |        |             |            | First Registration Year:2014-09Manufacture Year:2014-09 |           |           | 7700100173 |  |
| Model:       | LEVORG | Chassis No: | VM4-01**** | * Transmission:                                         | Automatic | Exterior: |            |  |
| Grade:       | 4      | Engine:     |            | Mileage:                                                | 81,641    | Interior: |            |  |
| Fuel:        | Petrol | Seats:      | 5          | Engine                                                  | 1,600     |           |            |  |
| Drive Train: | 4WD    |             |            | Capacity:                                               |           |           |            |  |
|              |        |             |            | Color:                                                  | GRAY M    |           |            |  |

## Vehicle Options:

| Pwr Steering     | Pwr Wind               | Pwr Mirrors    | Center Lock  |         |
|------------------|------------------------|----------------|--------------|---------|
| Air Cond         | Reverse Camera         | Pwr Slide Door | Easy Closer  |         |
| Cruise Control   | ABS                    | Air Bag        | Fog Lamps    |         |
| HID Head Lamps   | LED Head Lamps         | Spare Key      | Remote Key   |         |
| Push Start       | Seat Heater            | Pwr Seat       | Leather Seat | \$5,360 |
| Floor Mat        | Sun Roof               | Alloy Wheels   | Grill Guard  |         |
| Rear Wiper       | Rear Spoiler           | Stereo         | Navi/TV      |         |
| Car CD           | Car MD                 | AUX            | Spare Tire   |         |
| Spare Tire Case  | Puncture Repairing Kit | Tool           | Jack         |         |
| Operators Manual | Maint. Record          | -              |              |         |