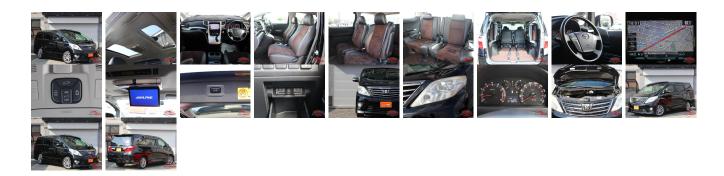

## Vahiela Information

| Vehicle II            | AB-         |             |                                                         |                     |        |           |           |  |
|-----------------------|-------------|-------------|---------------------------------------------------------|---------------------|--------|-----------|-----------|--|
| ΤΟΥΟΤΑ                |             |             | First Registration Year:2014-03Manufacture Year:2014-03 |                     |        |           | 770010064 |  |
| Model:                | ALPHARD     | Chassis No: | ANH20-829****                                           |                     |        | Exterior: |           |  |
| Grade:                | 4<br>Detrel | Engine:     |                                                         | Mileage:            | 98,642 | Interior: |           |  |
| Fuel:<br>Drive Train: |             | Seats:      | 7                                                       | Engine<br>Capacity: | 2,400  |           |           |  |
|                       |             |             |                                                         | Color:              | BLACK  |           |           |  |

## Vehicle Options:

| Pwr Steering     | Pwr Wind               | Pwr Mirrors    | Center Lock  |          |
|------------------|------------------------|----------------|--------------|----------|
| Air Cond         | Reverse Camera         | Pwr Slide Door | Easy Closer  |          |
| Cruise Control   | ABS                    | Air Bag        | Fog Lamps    |          |
| HID Head Lamps   | LED Head Lamps         | Spare Key      | Remote Key   |          |
| Push Start       | Seat Heater            | Pwr Seat       | Leather Seat | \$10,050 |
| Floor Mat        | Sun Roof               | Alloy Wheels   | Grill Guard  |          |
| Rear Wiper       | Rear Spoiler           | Stereo         | Navi/TV      |          |
| Car CD           | Car MD                 | AUX            | Spare Tire   |          |
| Spare Tire Case  | Puncture Repairing Kit | Tool           | Jack         |          |
| Operators Manual | Maint. Record          |                | n            |          |