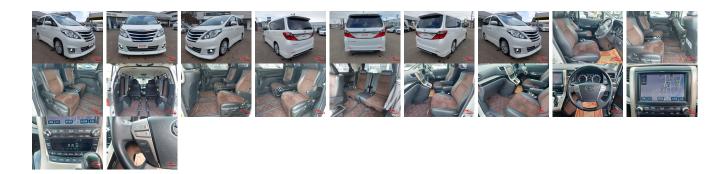

## **Vehicle Information**

| venicie I             | AB-                |                   |                    |                                                          |       |                        |           |
|-----------------------|--------------------|-------------------|--------------------|----------------------------------------------------------|-------|------------------------|-----------|
| ΤΟΥΟΤΑ                |                    |                   |                    | First Registration Year:2014-01Manufacture Year:2014-01  |       |                        | 770010078 |
| Model:<br>Grade:      | ALPHARD<br>4       | Chassis No:       | ANH25W-<br>805**** | <b>Transmission:</b> Automatic<br><b>Mileage:</b> 94.700 |       | Exterior:<br>Interior: |           |
| Fuel:<br>Drive Train: | 4<br>Petrol<br>4WD | Engine:<br>Seats: | 7                  | Mileage:<br>Engine<br>Capacity:                          | 2,400 | Interior:              |           |
| 211,0 11411           |                    |                   | ·                  | Color:                                                   | PEARL |                        |           |

## Vehicle Options:

| Pwr Steering     | Pwr Wind               | Pwr Mirrors    | Center Lock  |          |
|------------------|------------------------|----------------|--------------|----------|
| Air Cond         | Reverse Camera         | Pwr Slide Door | Easy Closer  |          |
| Cruise Control   | ABS                    | Air Bag        | Fog Lamps    |          |
| HID Head Lamps   | LED Head Lamps         | Spare Key      | Remote Key   |          |
| Push Start       | Seat Heater            | Pwr Seat       | Leather Seat | \$10,360 |
| Floor Mat        | Sun Roof               | Alloy Wheels   | Grill Guard  |          |
| Rear Wiper       | Rear Spoiler           | Stereo         | Navi/TV      |          |
| Car CD           | Car MD                 | AUX            | Spare Tire   |          |
| Spare Tire Case  | Puncture Repairing Kit | Tool           | Jack         |          |
| Operators Manual | Maint. Record          | -              | 7            |          |