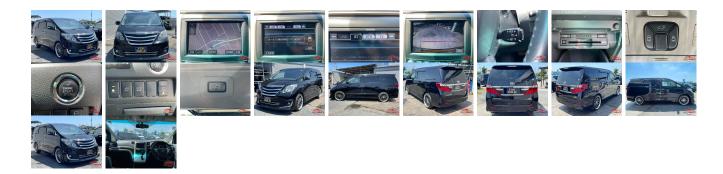

## **Vehicle Information**

| venicie il   | AB-     |                     |                                                         |                         |        |           |  |
|--------------|---------|---------------------|---------------------------------------------------------|-------------------------|--------|-----------|--|
| ΤΟΥΟΤΑ       |         |                     | First Registration Year:2014-07Manufacture Year:2014-07 |                         |        | 770010077 |  |
| Model:       | ALPHARD | Chassis No: GGH20W- |                                                         | Transmission: Automatic |        | Exterior: |  |
| Grade:       | 4       |                     | 809****                                                 | Mileage:                | 99,273 | Interior: |  |
| Fuel:        | Petrol  | Engine:             |                                                         | Engine                  | 3,500  |           |  |
| Drive Train: | 2WD     | Seats:              | 7                                                       | Capacity:               |        |           |  |
|              |         |                     |                                                         | Color:                  | BLACK  |           |  |

## Vehicle Options:

| Pwr Steering     | Pwr Wind               | Pwr Mirrors    | Center Lock  |          |
|------------------|------------------------|----------------|--------------|----------|
| Air Cond         | Reverse Camera         | Pwr Slide Door | Easy Closer  |          |
| Cruise Control   | ABS                    | Air Bag        | Fog Lamps    |          |
| HID Head Lamps   | LED Head Lamps         | Spare Key      | Remote Key   |          |
| Push Start       | Seat Heater            | Pwr Seat       | Leather Seat | \$10,320 |
| Floor Mat        | Sun Roof               | Alloy Wheels   | Grill Guard  |          |
| Rear Wiper       | Rear Spoiler           | Stereo         | Navi/TV      |          |
| Car CD           | Car MD                 | AUX            | Spare Tire   |          |
| Spare Tire Case  | Puncture Repairing Kit | Tool           | Jack         |          |
| Operators Manual | Maint. Record          | -              | "            |          |