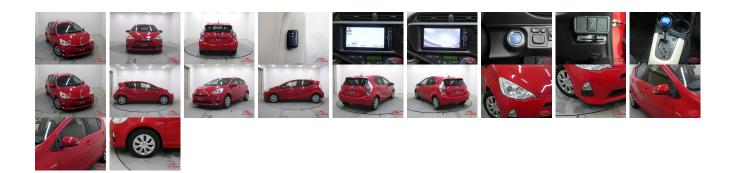

## Vahiela Information

| Vehicle I           | AB-    |             |                                                         |               |           |           |           |  |
|---------------------|--------|-------------|---------------------------------------------------------|---------------|-----------|-----------|-----------|--|
| ΤΟΥΟΤΑ              |        |             | First Registration Year:2014-03Manufacture Year:2014-03 |               |           |           | 770010028 |  |
| Model:              | AQUA   | Chassis No: | NHP10-231****                                           | Transmission: | Automatic | Exterior: |           |  |
| Grade:              | 4      | Engine:     |                                                         | Mileage:      | 85,637    | Interior: |           |  |
| Fuel:               | Hybrid | Seats:      | 5                                                       | Engine        | 1,500     |           |           |  |
| <b>Drive Train:</b> | 2WD    |             |                                                         | Capacity:     |           |           |           |  |
|                     |        |             |                                                         | Color:        | RED       |           |           |  |

## Vehicle Options:

| Pwr Steering     | Pwr Wind               | Pwr Mirrors    | Center Lock  |         |
|------------------|------------------------|----------------|--------------|---------|
| Air Cond         | Reverse Camera         | Pwr Slide Door | Easy Closer  |         |
| Cruise Control   | ABS                    | Air Bag        | Fog Lamps    |         |
| HID Head Lamps   | LED Head Lamps         | Spare Key      | Remote Key   |         |
| Push Start       | Seat Heater            | Pwr Seat       | Leather Seat | \$2,740 |
| Floor Mat        | Sun Roof               | Alloy Wheels   | Grill Guard  |         |
| Rear Wiper       | Rear Spoiler           | Stereo         | Navi/TV      |         |
| Car CD           | Car MD                 | AUX            | Spare Tire   |         |
| Spare Tire Case  | Puncture Repairing Kit | Tool           | Jack         |         |
| Operators Manual | Maint. Record          | -              | "            |         |