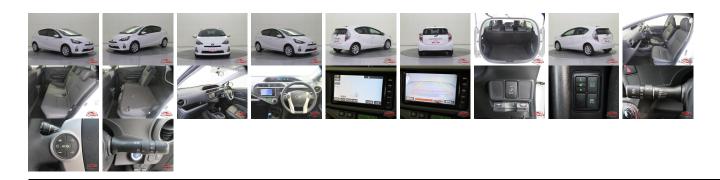

## **Vehicle Information**

| venicie II                                | AB-                        |                                  |                    |                                                       |                                             |                        |           |
|-------------------------------------------|----------------------------|----------------------------------|--------------------|-------------------------------------------------------|---------------------------------------------|------------------------|-----------|
| ΤΟΥΟΤΑ                                    |                            |                                  |                    | t Registration Year: 2014-0<br>nufacture Year: 2014-0 |                                             |                        | 770010045 |
| Model:<br>Grade:<br>Fuel:<br>Drive Train: | AQUA<br>4<br>Hybrid<br>2WD | Chassis No:<br>Engine:<br>Seats: | NHP10-632****<br>5 | Engine<br>Capacity:                                   | Automatic<br>92,240<br>1,500<br>PEARL WHITE | Exterior:<br>Interior: |           |

## Vehicle Options:

| Pwr Steering     | Pwr Wind               | Pwr Mirrors    | Center Lock  |         |
|------------------|------------------------|----------------|--------------|---------|
| Air Cond         | Reverse Camera         | Pwr Slide Door | Easy Closer  |         |
| Cruise Control   | ABS                    | Air Bag        | Fog Lamps    |         |
| HID Head Lamps   | LED Head Lamps         | Spare Key      | Remote Key   |         |
| Push Start       | Seat Heater            | Pwr Seat       | Leather Seat | \$2,850 |
| Floor Mat        | Sun Roof               | Alloy Wheels   | Grill Guard  |         |
| Rear Wiper       | Rear Spoiler           | Stereo         | Navi/TV      |         |
| Car CD           | Car MD                 | AUX            | Spare Tire   |         |
| Spare Tire Case  | Puncture Repairing Kit | Tool           | Jack         |         |
| Operators Manual | Maint. Record          |                |              |         |