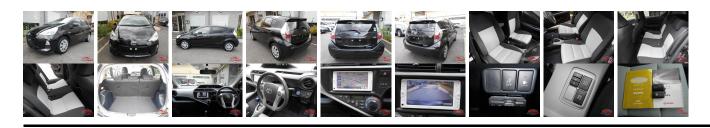

## **Vehicle Information**

| venicie 1           | AB-    |             |               |                                                         |        |           |           |  |
|---------------------|--------|-------------|---------------|---------------------------------------------------------|--------|-----------|-----------|--|
| ΤΟΥΟΤΑ              |        |             |               | First Registration Year:2014-01Manufacture Year:2014-01 |        |           | 770010030 |  |
| Model:              | AQUA   | Chassis No: | NHP10-625**** |                                                         |        | Exterior: |           |  |
| Grade:              | 4      | Engine:     |               | Mileage:                                                | 91,715 | Interior: |           |  |
| Fuel:               | Hybrid | Seats:      | 5             | Engine                                                  | 1,500  |           |           |  |
| <b>Drive Train:</b> | 2WD    |             |               | Capacity:                                               |        |           |           |  |
|                     |        |             |               | Color:                                                  | BLACK  |           |           |  |

## Vehicle Options:

| Pwr Steering     | Pwr Wind               | Pwr Mirrors    | Center Lock  |         |
|------------------|------------------------|----------------|--------------|---------|
| Air Cond         | Reverse Camera         | Pwr Slide Door | Easy Closer  |         |
| Cruise Control   | ABS                    | Air Bag        | Fog Lamps    |         |
| HID Head Lamps   | LED Head Lamps         | Spare Key      | Remote Key   |         |
| Push Start       | Seat Heater            | Pwr Seat       | Leather Seat | \$2,790 |
| Floor Mat        | Sun Roof               | Alloy Wheels   | Grill Guard  |         |
| Rear Wiper       | Rear Spoiler           | Stereo         | Navi/TV      |         |
| Car CD           | Car MD                 | AUX            | Spare Tire   |         |
| Spare Tire Case  | Puncture Repairing Kit | Tool           | Jack         |         |
| Operators Manual | Maint. Record          |                |              |         |