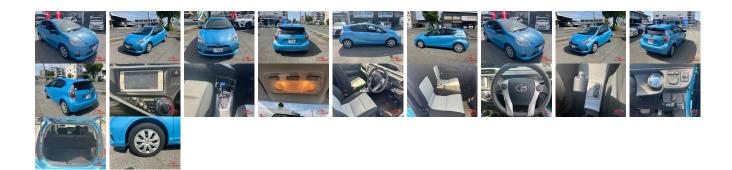

## **Vehicle Information**

| venicie 1             | AB-           |                   |               |                                                         |                     |                        |           |  |
|-----------------------|---------------|-------------------|---------------|---------------------------------------------------------|---------------------|------------------------|-----------|--|
| ΤΟΥΟΤΑ                |               |                   |               | First Registration Year:2014-03Manufacture Year:2014-03 |                     |                        | 770010032 |  |
| Model:<br>Grade:      | AQUA<br>4     | Chassis No:       | NHP10-231**** | Transmission:<br>Mileage:                               | Automatic<br>79.649 | Exterior:<br>Interior: |           |  |
| Fuel:<br>Drive Train: | Hybrid<br>2WD | Engine:<br>Seats: | 5             | Engine<br>Capacity:                                     | 1,500               |                        |           |  |
|                       |               |                   |               | Color:                                                  | LIGHT BLUE          |                        |           |  |

## Vehicle Options:

| Pwr Steering     | Pwr Wind               | Pwr Mirrors    | Center Lock  |         |
|------------------|------------------------|----------------|--------------|---------|
| Air Cond         | Reverse Camera         | Pwr Slide Door | Easy Closer  |         |
| Cruise Control   | ABS                    | Air Bag        | Fog Lamps    |         |
| HID Head Lamps   | LED Head Lamps         | Spare Key      | Remote Key   |         |
| Push Start       | Seat Heater            | Pwr Seat       | Leather Seat | \$2,740 |
| Floor Mat        | Sun Roof               | Alloy Wheels   | Grill Guard  |         |
| Rear Wiper       | Rear Spoiler           | Stereo         | Navi/TV      |         |
| Car CD           | Car MD                 | AUX            | Spare Tire   |         |
| Spare Tire Case  | Puncture Repairing Kit | Tool           | Jack         |         |
| Operators Manual | Maint. Record          | ~              | "            |         |