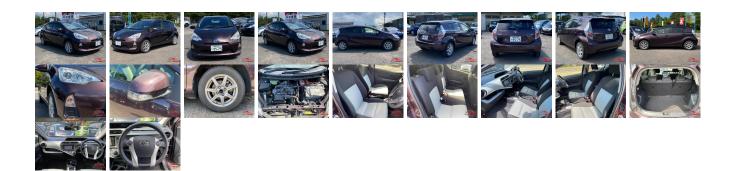

## **Vehicle Information**

| venicie i                                 | AB-                        |                                  |                    |                                                         |                              |                        |           |  |
|-------------------------------------------|----------------------------|----------------------------------|--------------------|---------------------------------------------------------|------------------------------|------------------------|-----------|--|
| ΤΟΥΟΤΑ                                    |                            |                                  |                    | First Registration Year:2014-09Manufacture Year:2014-09 |                              |                        | 770010036 |  |
| Model:<br>Grade:<br>Fuel:<br>Drive Train: | AQUA<br>4<br>Hybrid<br>2WD | Chassis No:<br>Engine:<br>Seats: | NHP10-236****<br>5 | Transmission:<br>Mileage:<br>Engine<br>Capacity:        | Automatic<br>90,000<br>1,500 | Exterior:<br>Interior: |           |  |
|                                           |                            |                                  |                    | Color:                                                  | WINE                         |                        |           |  |

## Vehicle Options:

| Pwr Steering     | Pwr Wind               | Pwr Mirrors    | Center Lock  |         |
|------------------|------------------------|----------------|--------------|---------|
| Air Cond         | Reverse Camera         | Pwr Slide Door | Easy Closer  |         |
| Cruise Control   | ABS                    | Air Bag        | Fog Lamps    |         |
| HID Head Lamps   | LED Head Lamps         | Spare Key      | Remote Key   |         |
| Push Start       | Seat Heater            | Pwr Seat       | Leather Seat | \$2,790 |
| Floor Mat        | Sun Roof               | Alloy Wheels   | Grill Guard  |         |
| Rear Wiper       | Rear Spoiler           | Stereo         | Navi/TV      |         |
| Car CD           | Car MD                 | AUX            | Spare Tire   |         |
| Spare Tire Case  | Puncture Repairing Kit | Tool           | Jack         |         |
| Operators Manual | Maint. Record          | -              | п.           |         |