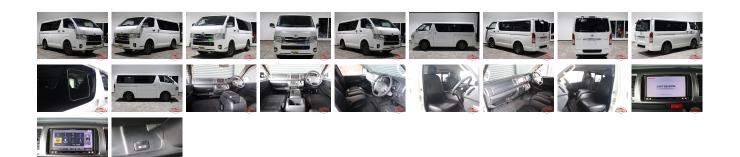

| Vehicle I    | AB-       |             |                     |                                          |             |           |            |
|--------------|-----------|-------------|---------------------|------------------------------------------|-------------|-----------|------------|
| ΤΟΥΟΤΑ       |           |             |                     | First Registration Y<br>Manufacture Year |             |           | 7700100423 |
| Model:       | HIACE VAN | Chassis No: | KDH206V-<br>807**** | Transmission:                            | Automatic   | Exterior: |            |
| Grade:       | 4         |             |                     | Mileage:                                 | 234,800     | Interior: |            |
| Fuel:        | Diesel    | Engine:     |                     | Engine                                   | 3,000       |           |            |
| Drive Train: | 4WD       | Seats:      | 3                   | Capacity:                                |             |           |            |
|              |           |             |                     | Color:                                   | PEARL WHITE |           |            |

## Vehicle Options:

| Pwr Steering     | Pwr Wind               | Pwr Mirrors    | Center Lock  |         |
|------------------|------------------------|----------------|--------------|---------|
| Air Cond         | Reverse Camera         | Pwr Slide Door | Easy Closer  |         |
| Cruise Control   | ABS                    | Air Bag        | Fog Lamps    |         |
| HID Head Lamps   | LED Head Lamps         | Spare Key      | Remote Key   |         |
| Push Start       | Seat Heater            | Pwr Seat       | Leather Seat | \$6,750 |
| Floor Mat        | Sun Roof               | Alloy Wheels   | Grill Guard  |         |
| Rear Wiper       | Rear Spoiler           | Stereo         | Navi/TV      |         |
| Car CD           | Car MD                 | AUX            | Spare Tire   |         |
| Spare Tire Case  | Puncture Repairing Kit | Tool           | Jack         |         |
| Operators Manual | Maint. Record          |                | п            |         |