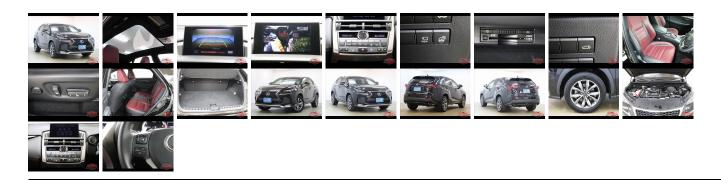

| Vehicle I           | AB-    |             |                                                         |              |           |           |            |
|---------------------|--------|-------------|---------------------------------------------------------|--------------|-----------|-----------|------------|
| LEXUS               |        |             | First Registration Year:2015-06Manufacture Year:2015-06 |              |           |           | 7700100385 |
| Model:              | NX     | Chassis No: | AGZ10-100****                                           | Transmission | Automatic | Exterior: |            |
| Grade:              | 4      | Engine:     |                                                         | Mileage:     | 63,800    | Interior: |            |
| Fuel:               | Petrol | Seats:      | 5                                                       | Engine       | 2,000     |           |            |
| <b>Drive Train:</b> | 2WD    |             |                                                         | Capacity:    |           |           |            |
|                     |        |             |                                                         | Color:       | BLACK     |           |            |

## Vehicle Options:

| Pwr Steering     | Pwr Wind               | Pwr Mirrors    | Center Lock  |          |
|------------------|------------------------|----------------|--------------|----------|
| Air Cond         | Reverse Camera         | Pwr Slide Door | Easy Closer  |          |
| Cruise Control   | ABS                    | Air Bag        | Fog Lamps    |          |
| HID Head Lamps   | LED Head Lamps         | Spare Key      | Remote Key   |          |
| Push Start       | Seat Heater            | Pwr Seat       | Leather Seat | \$13,900 |
| Floor Mat        | Sun Roof               | Alloy Wheels   | Grill Guard  |          |
| Rear Wiper       | Rear Spoiler           | Stereo         | Navi/TV      |          |
| Car CD           | Car MD                 | AUX            | Spare Tire   |          |
| Spare Tire Case  | Puncture Repairing Kit | Tool           | Jack         |          |
| Operators Manual | Maint. Record          |                | ~            |          |