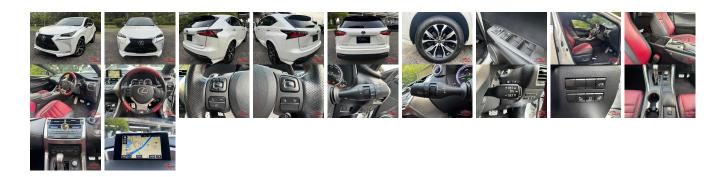

| Vehicle I    | AB-    |             |                                                         |               |           |           |            |
|--------------|--------|-------------|---------------------------------------------------------|---------------|-----------|-----------|------------|
| LEXUS        |        |             | First Registration Year:2015-07Manufacture Year:2015-07 |               |           |           | 7700100376 |
| Model:       | NX     | Chassis No: | AYZ10-100****                                           | Transmission: | Automatic | Exterior: |            |
| Grade:       | 4      | Engine:     |                                                         | Mileage:      | 77,000    | Interior: |            |
| Fuel:        | Petrol | Seats:      | 5                                                       | Engine        | 2,500     |           |            |
| Drive Train: | 2WD    |             |                                                         | Capacity:     |           |           |            |
|              |        |             |                                                         | Color:        | PEARL     |           |            |

## Vehicle Options:

| Pwr Steering     | Pwr Wind               | Pwr Mirrors    | Center Lock  |          |
|------------------|------------------------|----------------|--------------|----------|
| Air Cond         | Reverse Camera         | Pwr Slide Door | Easy Closer  |          |
| Cruise Control   | ABS                    | Air Bag        | Fog Lamps    |          |
| HID Head Lamps   | LED Head Lamps         | Spare Key      | Remote Key   |          |
| Push Start       | Seat Heater            | Pwr Seat       | Leather Seat | \$16,750 |
| Floor Mat        | Sun Roof               | Alloy Wheels   | Grill Guard  |          |
| Rear Wiper       | Rear Spoiler           | Stereo         | Navi/TV      |          |
| Car CD           | Car MD                 | AUX            | Spare Tire   |          |
| Spare Tire Case  | Puncture Repairing Kit | Tool           | Jack         |          |
| Operators Manual | Maint. Record          | -              | n            |          |